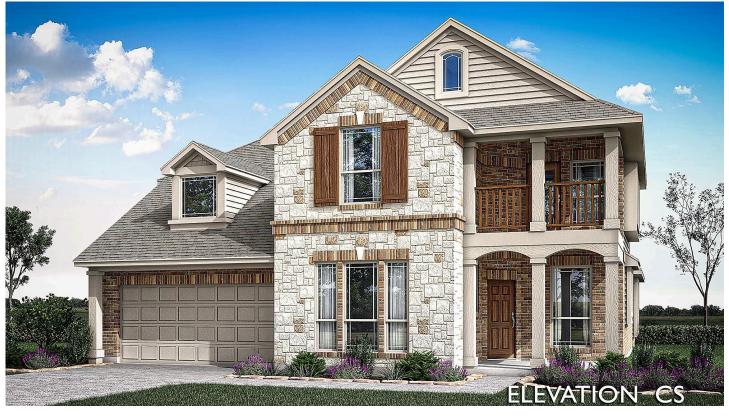

## 2141 Nerello Way

Jesse Williams

CELL: (972) 977-6301 SALES OFFICE: (817) 562-5178

ROCKWALL, TX 75032

SONOMA VERDE

| 3430        | 5        | 4.0       | 2          |
|-------------|----------|-----------|------------|
| SQUARE FEET | BEDROOMS | BATHROOMS | CAR GARAGE |

PRICED AT

<sup>\$642,937</sup> \$585,500

Bloomfield's Magnolia II is a beautiful & functional two-story home with an open layout featuring 5 bedrooms, 4 baths, and a 2-car garage. The heart of the home is a Gourmet Kitchen boasting lux quartz countertops and upgraded SS appliances flush with the custom cabinetry. Easy to entertain with a Formal Dining Room, theatre-style Media Room, and an inclusive Family Room layout with a stone-to-ceiling fireplace. Access to the Extended Covered Patio off the Breakfast Nook, and there's a gas drop to instantly fire up your grill! Primary Suite is tucked into the back of the home with a view of the backyard from a window seat. Your dream ensuite bath has a tub, glass-enclosed shower, separate vanities, and a huge walk-in closet! Other highlights include clean wood-look tile floors, tankless water heater, extensive storage space, and gutters. Balcony & front porch at front for a total of 3 covered outdoor spaces! Contact Bloomfield at Sonoma Verde for more info.