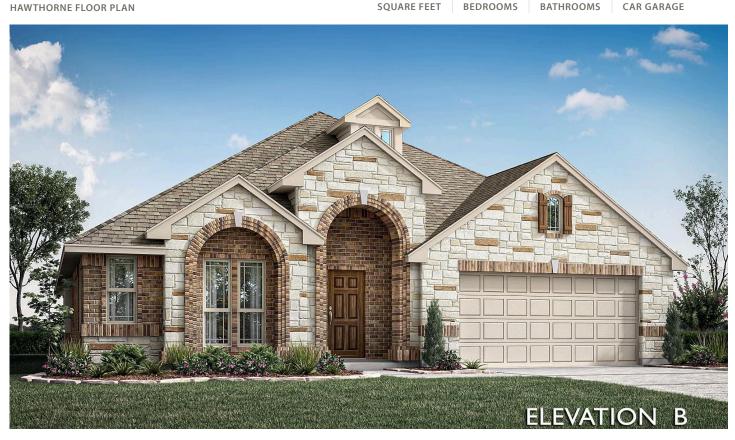

## 1802 Dolce Lane

ROCKWALL, TX 75032 SONOMA VERDE PRICED AT \$539,426

2243 SOUARE FEET

4 BEDROOMS 2.0
BATHROOMS

**2** CAR GARAGE

The Bloomfield Hawthorne floor plan exemplifies effortless elegance, combining stunning curb appeal with thoughtful design. A striking brick and stone facade, complemented by a spacious 2-car garage and a beautiful 8' front door, welcomes you into this single-story home. Inside, the open-concept layout features upgraded laminate flooring for both style and easy maintenance, while a versatile Study with dual doors provides the perfect space for work or relaxation. The Deluxe Kitchen impresses with luxurious Quartz countertops, stainless steel appliances, a large island, a buffet area, custom cabinetry, and a walk-in pantry, seamlessly connecting to the Family Room for effortless entertaining. The Primary Suite offers a private retreat with an ensuite bath featuring a separate shower, while three additional bedrooms are conveniently tucked at the back of the home, sharing a well-appointed hall bath. Outdoor living is equally inviting, with a shaded Covered Patio overlooking fully landscaped surroundings and enclosed by stained fencing. Energy-efficient features, including a tankless water heater, and the community's prime location at Sonoma Verde complete this exceptional home. Call or visit today to experience it firsthand!