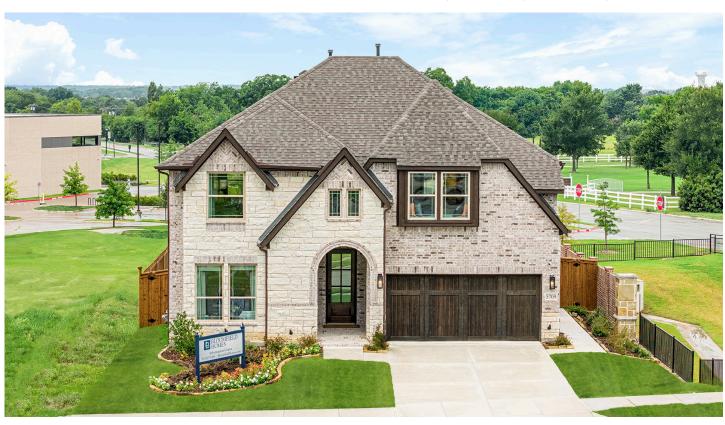

## 5709 Cypresswood Lane

MCKINNEY, TX 75071

**WILLOW WOOD** 

VIOLET IV FLOOR PLAN

2838 SQUARE FEET **4**BEDROOMS

3.5
BATHROOMS

**2** CAR GARAGE

The Classic Series Violet IV floor plan is a two-story home with four bedrooms and three and a half bathrooms. Features of this plan include a formal dining room, covered porch, large family room, study, open kitchen with custom cabinets and island, primary suite with an ensuite bathroom with walk-in closet and garden tub, an upstairs game room, and media room. Contact us or visit our model home for more information about building this plan.