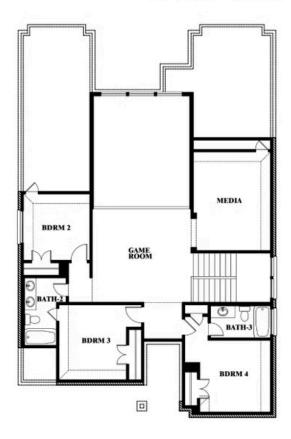

## 5709 Cypresswood Lane

MCKINNEY, TX 75071

**WILLOW WOOD** 

VIOLET IV FLOOR PLAN

2838 SQUARE FEET **4**BEDROOMS

3.5
BATHROOMS

**2** CAR GARAGE

The Classic Series Violet IV floor plan is a two-story home with four bedrooms and three and a half bathrooms. Features of this plan include a formal dining room, covered porch, large family room, study, open kitchen with custom cabinets and island, primary suite with an ensuite bathroom with walk-in closet and garden tub, an upstairs game room, and media room. Contact us or visit our model home for more information about building this plan.

## 5709 Cypresswood Lane

MCKINNEY, TX 75071

**VIOLET IV FLOOR PLAN** 

VIOLET IV FLOOR PLAN WITH OPTIONAL BEDROOM AT STUDY

This brochure is for general informational purposes and is to be used as a guide only. Changes may be made during the development process and floorplans, dimensions, fixtures, fittings, finishes and specifications are subject to change without notice. Window placement, balcony configuration, wardrobe sizes and living areas may vary slightly within each plan type. EQUAL HOUSING OPPORTUNITY