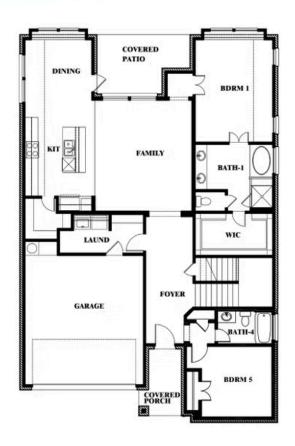

## 5709 Cypresswood Lane

MCKINNEY, TX 75071

**WILLOW WOOD** 

VIOLET IV FLOOR PLAN

2838 SQUARE FEET **4**BEDROOMS

3.5
BATHROOMS

**2** CAR GARAGE

The Classic Series Violet IV floor plan is a two-story home with four bedrooms and three and a half bathrooms. Features of this plan include a formal dining room, covered porch, large family room, study, open kitchen with custom cabinets and island, primary suite with an ensuite bathroom with walk-in closet and garden tub, an upstairs game room, and media room. Contact us or visit our model home for more information about building this plan.

## 5709 Cypresswood Lane

MCKINNEY, TX 75071

**VIOLET IV FLOOR PLAN** 

VIOLET IV FLOOR PLAN WITH OPTIONAL BEDROOM AT STUDY

This brochure is for general informational purposes and is to be used as a guide only. Changes may be made during the development process and floorplans, dimensions, fixtures, fittings, finishes and specifications are subject to change without notice. Window placement, balcony configuration, wardrobe sizes and living areas may vary slightly within each plan type. EQUAL HOUSING OPPORTUNITY