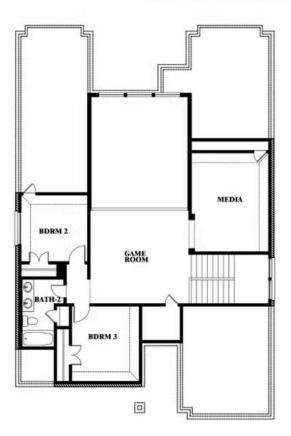

## **Violet II**

VIOLET II FLOOR PLAN WITH OPTIONAL BEDROOM AT STUDY

Violet II Opt. Bed 5 & Bath 4 at Study

This brochure is for general informational purposes and is to be used as a guide only. Changes may be made during the development process and floorplans, dimensions, fixtures, fittings, finishes and specifications are subject to change without notice. Window placement, balcony configuration, wardrobe sizes and living areas may vary slightly within each plan type. EQUAL HOUSING OPPORTUNITY