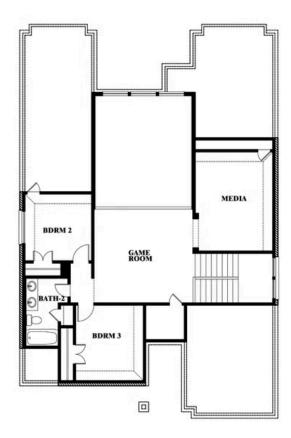

## **Violet II**

VIOLET II FLOOR PLAN WITH OPTIONAL BEDROOM AT STUDY

Violet II Opt. Bed 5 & Bath 4 at Study

This brochure is for general informational purposes and is to be used as a guide only. Changes may be made during the development process and floorplans, dimensions, fixtures, fittings, finishes and specifications are subject to change without notice. Window placement, balcony configuration, wardrobe sizes and living areas may vary slightly within each plan type. EQUAL HOUSING OPPORTUNITY