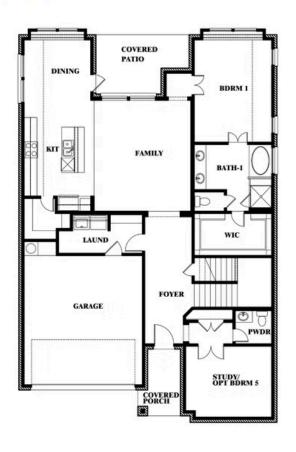

## **Violet II**

VIOLET II FLOOR PLAN WITH OPTIONAL BEDROOM AT STUDY

Violet II Opt. Bed 5 & Bath 4 at Study

This brochure is for general informational purposes and is to be used as a guide only. Changes may be made during the development process and floorplans, dimensions, fixtures, fittings, finishes and specifications are subject to change without notice. Window placement, balcony configuration, wardrobe sizes and living areas may vary slightly within each plan type. EQUAL HOUSING OPPORTUNITY