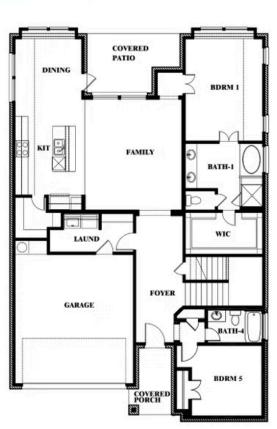

## **Violet II**

VIOLET II FLOOR PLAN WITH OPTIONAL BEDROOM AT STUDY

Violet II Opt. Bed 5 & Bath 4 at Study

This brochure is for general informational purposes and is to be used as a guide only. Changes may be made during the development process and floorplans, dimensions, fixtures, fittings, finishes and specifications are subject to change without notice. Window placement, balcony configuration, wardrobe sizes and living areas may vary slightly within each plan type. EQUAL HOUSING OPPORTUNITY