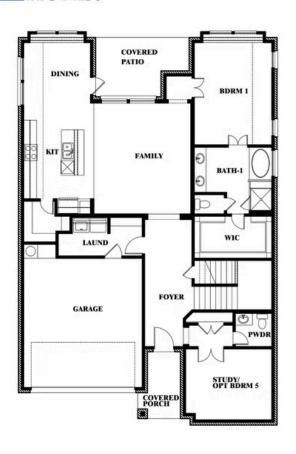

#### **WILLOW WOOD**

5709 CYPRESSWOOD LANE, MCKINNEY, TX 75071

Violet FLOOR PLAN

This brochure is for general informational purposes and is to be used as a guide only. Changes may be made during the development process and floorplans, dimensions, fixtures, fittings, finishes and specifications are subject to change without notice. Window placement, balcony configuration, wardrobe sizes and living areas may vary slightly within each plan type. EQUAL HOUSING OPPORTUNITY

## **Violet**

VIOLET FLOOR PLAN WITH OPTIONAL BEDROOM AT STUDY

Violet Opt. Bed 5 & Bath 4 at Study

This brochure is for general informational purposes and is to be used as a guide only. Changes may be made during the development process and floorplans, dimensions, fixtures, fittings, finishes and specifications are subject to change without notice. Window placement, balcony configuration, wardrobe sizes and living areas may vary slightly within each plan type. EQUAL HOUSING OPPORTUNITY