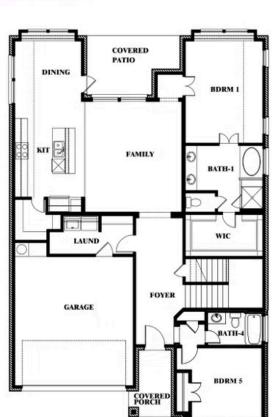

#### **WILLOW WOOD**

5709 CYPRESSWOOD LANE, MCKINNEY, TX 75071

Violet FLOOR PLAN

This brochure is for general informational purposes and is to be used as a guide only. Changes may be made during the development process and floorplans, dimensions, fixtures, fittings, finishes and specifications are subject to change without notice. Window placement, balcony configuration, wardrobe sizes and living areas may vary slightly within each plan type. EQUAL HOUSING OPPORTUNITY

## **Violet**

VIOLET FLOOR PLAN WITH OPTIONAL BEDROOM AT STUDY

Violet Opt. Bed 5 & Bath 4 at Study

This brochure is for general informational purposes and is to be used as a guide only. Changes may be made during the development process and floorplans, dimensions, fixtures, fittings, finishes and specifications are subject to change without notice. Window placement, balcony configuration, wardrobe sizes and living areas may vary slightly within each plan type. EQUAL HOUSING OPPORTUNITY