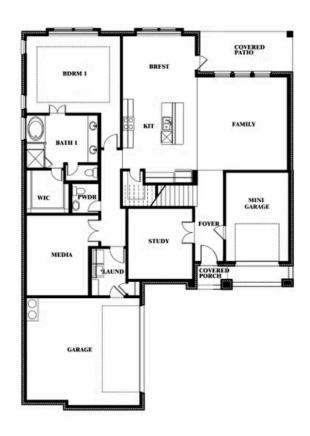

# Spring Cress II Opt. Mini Garage at Dining

Doug Verona

CELL: (214) 675-0666 SALES OFFICE: (972) 919-0233

# **Spring Cress II**

## **WILLOW WOOD**

5709 CYPRESSWOOD LANE, MCKINNEY, TX 75071