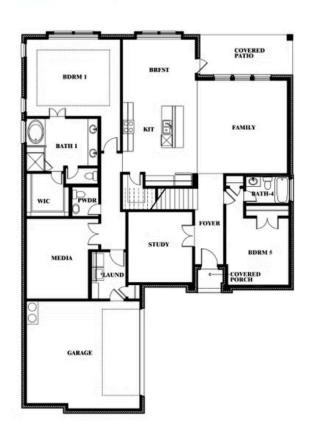

Doug Verona

CELL: (214) 675-0666 SALES OFFICE: (972) 919-0233

# **Spring Cress II**

## **WILLOW WOOD**

5709 CYPRESSWOOD LANE, MCKINNEY, TX 75071



## Spring Cress II











Doug Verona

CELL: (214) 675-0666 SALES OFFICE: (972) 919-0233

# Spring Cress II

## **WILLOW WOOD**

5709 CYPRESSWOOD LANE, MCKINNEY, TX 75071



## Spring Cress II Opt. Bed 6 & Bath 5 at Media











Doug Verona

CELL: (214) 675-0666 SALES OFFICE: (972) 919-0233

# **Spring Cress II**

## **WILLOW WOOD**

5709 CYPRESSWOOD LANE, MCKINNEY, TX 75071



# Spring Cress II Opt. Mini Garage at Dining











Doug Verona

CELL: (214) 675-0666 SALES OFFICE: (972) 919-0233

# **Spring Cress II**

## **WILLOW WOOD**

5709 CYPRESSWOOD LANE, MCKINNEY, TX 75071



# Spring Cress II Opt. Bed 5 & Bath 4 at Dining