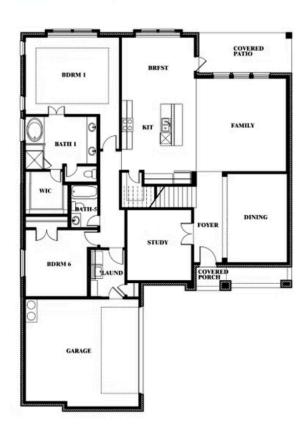

## Spring Cress II Opt. Bed 6 & Bath 5 at Media

Doug Verona

CELL: (214) 675-0666 SALES OFFICE: (972) 919-0233

# **Spring Cress II**

## **WILLOW WOOD**

5709 CYPRESSWOOD LANE, MCKINNEY, TX 75071