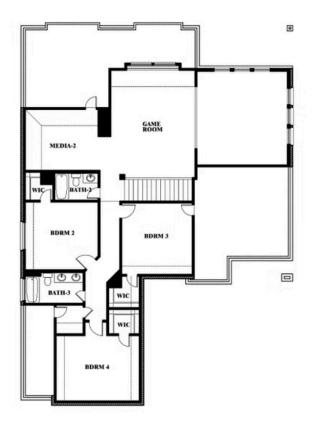

# **Spring Cress II**

## **WILLOW WOOD**

5709 CYPRESSWOOD LANE, MCKINNEY, TX 75071