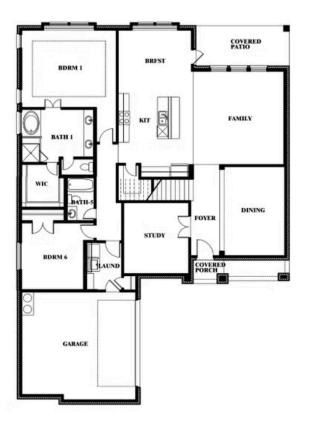

### WILLOW WOOD

5709 CYPRESSWOOD LANE, MCKINNEY, TX 75071

### BLOOMFIELD HOMES

This brochure is for general informational purposes and is to be used as a guide only. Changes may be made during the development process and floorplans, dimensions, fixtures, fittings, finishes and specifications are subject to change without notice. Window placement, balcony configuration, wardrobe sizes and living areas may vary slightly within each plan type. EQUAL HOUSING OPPORTUNITY

### WILLOW WOOD

5709 CYPRESSWOOD LANE, MCKINNEY, TX 75071

Spring Cress Opt. Bed 5 & Bath 4 at Dining

This brochure is for general informational purposes and is to be used as a guide only. Changes may be made during the development process and floorplans, dimensions, fixtures, fittings, finishes and specifications are subject to change without notice. Window placement, balcony configuration, wardrobe sizes and living areas may vary slightly within each plan type. EQUAL HOUSING OPPORTUNITY