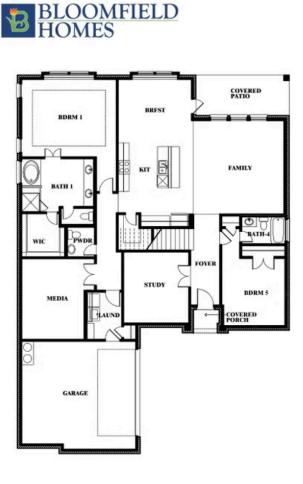

### WILLOW WOOD

5709 CYPRESSWOOD LANE, MCKINNEY, TX 75071

### BLOOMFIELD HOMES

This brochure is for general informational purposes and is to be used as a guide only. Changes may be made during the development process and floorplans, dimensions, fixtures, fittings, finishes and specifications are subject to change without notice. Window placement, balcony configuration, wardrobe sizes and living areas may vary slightly within each plan type. EQUAL HOUSING OPPORTUNITY

**Spring Cress** 

COMMUNITY SALES MANAGER

Doug Verona

CELL: (214) 675-0666 SALES OFFICE: (972) 919-0233

### WILLOW WOOD

5709 CYPRESSWOOD LANE, MCKINNEY, TX 75071

Spring Cress Opt. Bed 5 & Bath 4 at Dining

This brochure is for general informational purposes and is to be used as a guide only. Changes may be made during the development process and floorplans, dimensions, fixtures, fittings, finishes and specifications are subject to change without notice. Window placement, balcony configuration, wardrobe sizes and living areas may vary slightly within each plan type. EQUAL HOUSING OPPORTUNITY