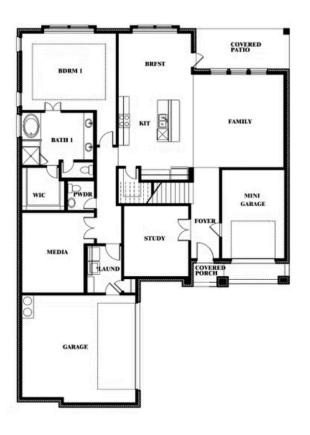

## **Spring Cress**

**CLASSIC SERIES** 

WILLOW WOOD

5709 CYPRESSWOOD LANE, MCKINNEY, TX 75071

HOMES FROM

\$None

3,518 4 SQUARE FEET BEDROOMS **3.5** BATHROOMS

**2** CAR GARAGE

### BLOOMFIELD HOMES

COMMUNITY SALES MANAGER

Doug Verona

CELL: (214) 675-0666 SALES OFFICE: (972) 919-0233

Spring Cress

#### WILLOW WOOD

5709 CYPRESSWOOD LANE, MCKINNEY, TX 75071

### WILLOW WOOD

5709 CYPRESSWOOD LANE, MCKINNEY, TX 75071

# Spring Cress

### BLOOMFIELD HOMES

This brochure is for general informational purposes and is to be used as a guide only. Changes may be made during the development process and floorplans, dimensions, fixtures, fittings, finishes and specifications are subject to change without notice. Window placement, balcony configuration, wardrobe sizes and living areas may vary slightly within each plan type. EQUAL HOUSING OPPORTUNITY