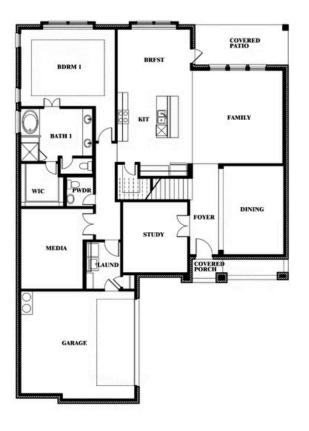

### WILLOW WOOD

5709 CYPRESSWOOD LANE, MCKINNEY, TX 75071

# Spring Cress

### BLOOMFIELD HOMES

This brochure is for general informational purposes and is to be used as a guide only. Changes may be made during the development process and floorplans, dimensions, fixtures, fittings, finishes and specifications are subject to change without notice. Window placement, balcony configuration, wardrobe sizes and living areas may vary slightly within each plan type. EQUAL HOUSING OPPORTUNITY