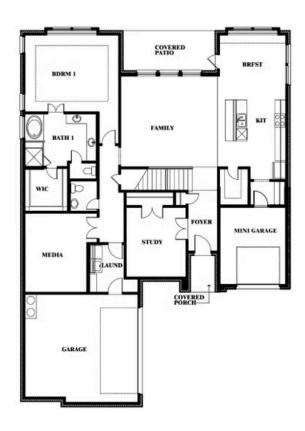

### \$None

**3,478** SOUARE FEET

BEDROOMS

3.5
BATHROOMS

2

CAR GARAGE















Doug Verona

CELL: (214) 675-0666 SALES OFFICE: (972) 919-0233

## Seaberry II

#### **WILLOW WOOD**

5709 CYPRESSWOOD LANE, MCKINNEY, TX 75071



### Seaberry II







Seaberry II



#### **COMMUNITY SALES MANAGER**

Doug Verona

CELL: (214) 675-0666 SALES OFFICE: (972) 919-0233

#### **WILLOW WOOD**

5709 CYPRESSWOOD LANE, MCKINNEY, TX 75071















Doug Verona

CELL: (214) 675-0666 SALES OFFICE: (972) 919-0233

## Seaberry II

#### **WILLOW WOOD**

5709 CYPRESSWOOD LANE, MCKINNEY, TX 75071













Doug Verona

CELL: (214) 675-0666 SALES OFFICE: (972) 919-0233

## Seaberry II

#### **WILLOW WOOD**

5709 CYPRESSWOOD LANE, MCKINNEY, TX 75071



### Seaberry II Opt. Mini Garage at Dining