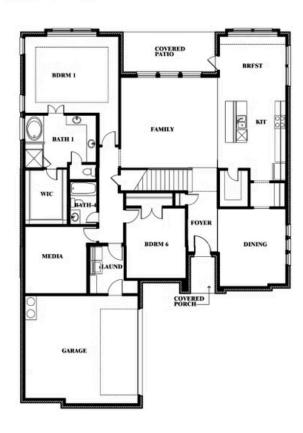

# **Seaberry II**

**CLASSIC SERIES** 

**WILLOW WOOD** 

5709 CYPRESSWOOD LANE, MCKINNEY, TX 75071

**HOMES FROM** 

### Seaberry II

Seaberry II