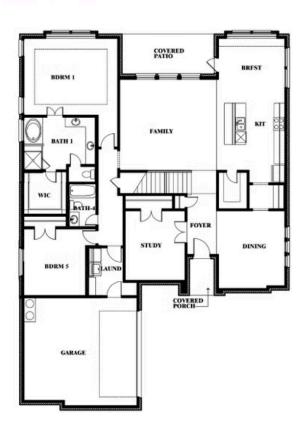

## Seaberry II

#### **WILLOW WOOD**

5709 CYPRESSWOOD LANE, MCKINNEY, TX 75071

### Seaberry II Opt. Mini Garage at Dining