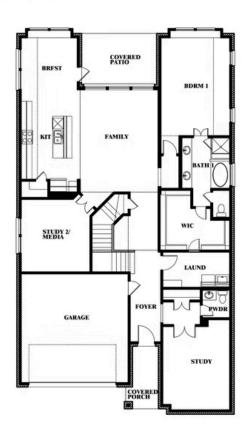

#### **COMMUNITY SALES MANAGER**

Doug Verona

CELL: (214) 675-0666 SALES OFFICE: (972) 919-0233

WILLOW WOOD

5709 CYPRESSWOOD LANE, MCKINNEY, TX 75071

ROSE II FLOOR PLAN

This brochure is for general informational purposes and is to be used as a guide only. Changes may be made during the development process and floorplans, dimensions, fixtures, fittings, finishes and specifications are subject to change without notice. Window placement, balcony configuration, wardrobe sizes and living areas may vary slightly within each plan type. EQUAL HOUSING OPPORTUNITY