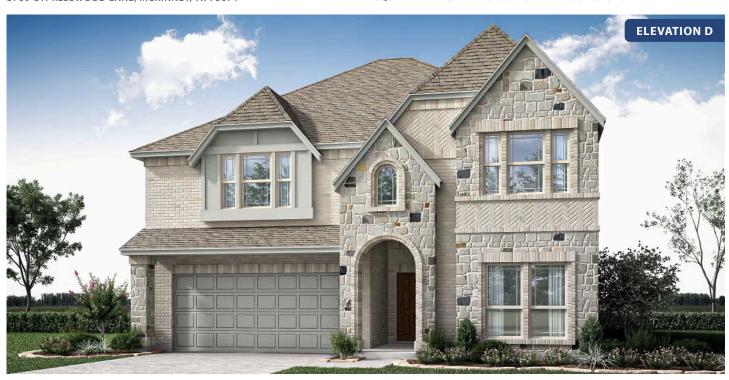

# **Rose II**

**CLASSIC SERIES** 

#### **WILLOW WOOD**

5709 CYPRESSWOOD LANE, MCKINNEY, TX 75071

**HOMES FROM** 

### \$None

**3,557** SOUARE FEET

**4**BEDROOMS

3.5
BATHROOMS

2

CAR GARAGE

**Rose II** 