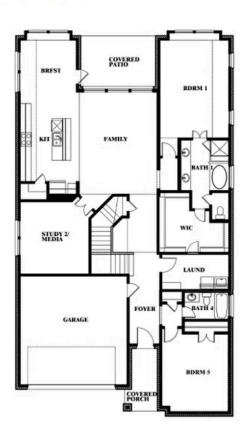

## **Rose II**

ROSE II FLOOR PLAN WITH OPTIONAL BED & BATH AT STUDY

Rose II Opt. Bed & Bath at Study

This brochure is for general informational purposes and is to be used as a guide only. Changes may be made during the development process and floorplans, dimensions, fixtures, fittings, finishes and specifications are subject to change without notice. Window placement, balcony configuration, wardrobe sizes and living areas may vary slightly within each plan type. EQUAL HOUSING OPPORTUNITY