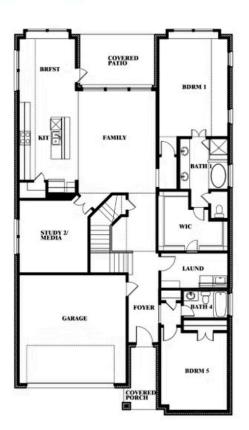

# Rose

ROSE FLOOR PLAN WITH OPTIONAL BED & BATH AT STUDY

Rose
Opt. Bed & Bath at Study

This brochure is for general informational purposes and is to be used as a guide only. Changes may be made during the development process and floorplans, dimensions, fixtures, fittings, finishes and specifications are subject to change without notice. Window placement, balcony configuration, wardrobe sizes and living areas may vary slightly within each plan type. EQUAL HOUSING OPPORTUNITY