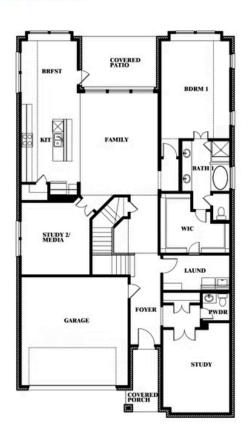

## **WILLOW WOOD**

5709 CYPRESSWOOD LANE, MCKINNEY, TX 75071

**ROSE FLOOR PLAN** 

This brochure is for general informational purposes and is to be used as a guide only. Changes may be made during the development process and floorplans, dimensions, fixtures, fittings, finishes and specifications are subject to change without notice. Window placement, balcony configuration, wardrobe sizes and living areas may vary slightly within each plan type. EQUAL HOUSING OPPORTUNITY