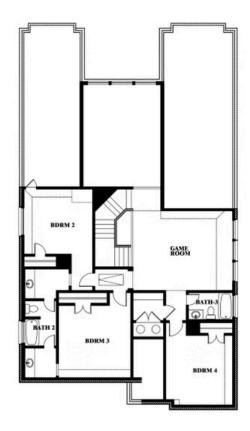

## **WILLOW WOOD**

5709 CYPRESSWOOD LANE, MCKINNEY, TX 75071

**ROSE FLOOR PLAN** 

This brochure is for general informational purposes and is to be used as a guide only. Changes may be made during the development process and floorplans, dimensions, fixtures, fittings, finishes and specifications are subject to change without notice. Window placement, balcony configuration, wardrobe sizes and living areas may vary slightly within each plan type. EQUAL HOUSING OPPORTUNITY