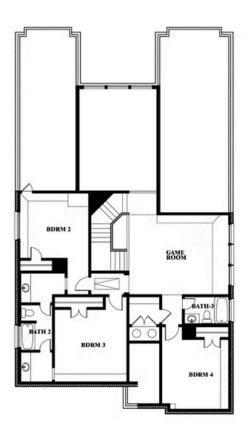

## **WILLOW WOOD**

5709 CYPRESSWOOD LANE, MCKINNEY, TX 75071

**ROSE FLOOR PLAN** 

This brochure is for general informational purposes and is to be used as a guide only. Changes may be made during the development process and floorplans, dimensions, fixtures, fittings, finishes and specifications are subject to change without notice. Window placement, balcony configuration, wardrobe sizes and living areas may vary slightly within each plan type. EQUAL HOUSING OPPORTUNITY