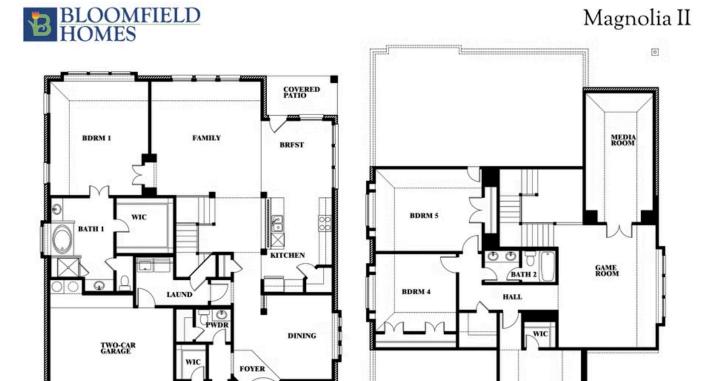

**COMMUNITY SALES MANAGER** 

Doug Verona

CELL: (214) 675-0666 SALES OFFICE: (972) 919-0233

# Magnolia II

**CLASSIC SERIES** 

**WILLOW WOOD** 

5709 CYPRESSWOOD LANE, MCKINNEY, TX 75071

**HOMES FROM** 

### \$None

3,430 SOUARE FEET

**4**BEDROOMS

2.5
BATHROOMS

**2** CAR GARAGE



















#### **COMMUNITY SALES MANAGER**

Doug Verona

CELL: (214) 675-0666 SALES OFFICE: (972) 919-0233

## **Magnolia II**

**MAGNOLIA II FLOOR PLAN** 

#### **WILLOW WOOD**

RDRM 3

5709 CYPRESSWOOD LANE, MCKINNEY, TX 75071



This brochure is for general informational purposes and is to be used as a guide only. Changes may be made during the development process and floorplans, dimensions, fixtures, fittings, finishes and specifications are subject to change without notice. Window placement, balcony configuration, wardrobe sizes and living areas may vary slightly within each plan type. EQUAL HOUSING OPPORTUNITY

COVERED PORCH

BDRM 2/ OPT STUDY