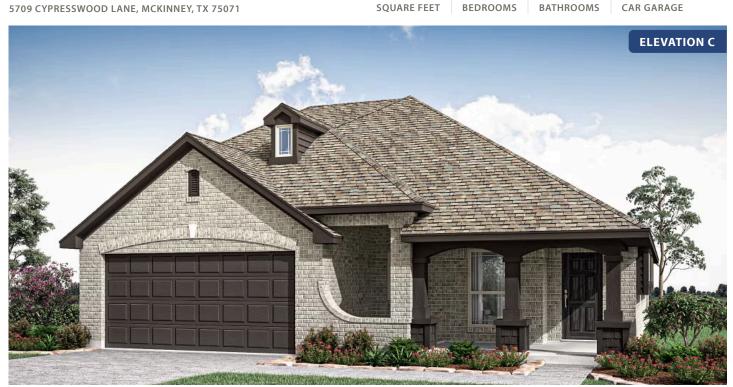

## **Dogwood III**

CLASSIC SERIES

WILLOW WOOD

5709 CYPRESSWOOD LANE, MCKINNEY, TX 75071

**HOMES FROM** 

## \$None

2,333 SOUARE FEET

BEDROOMS

3.0 BATHROOMS 2

**Dogwood III** 

## **WILLOW WOOD**

5709 CYPRESSWOOD LANE, MCKINNEY, TX 75071

This brochure is for general informational purposes and is to be used as a guide only. Changes may be made during the development process and floorplans, dimensions, fixtures, fittings, finishes and specifications are subject to change without notice. Window placement, balcony configuration, wardrobe sizes and living areas may vary slightly within each plan type. EQUAL HOUSING OPPORTUNITY