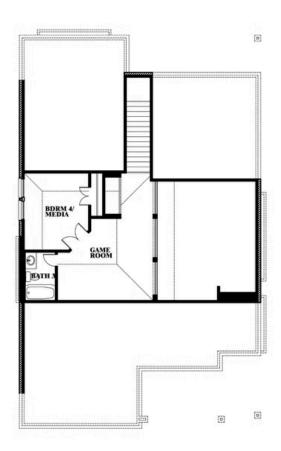

**COMMUNITY SALES MANAGER** 

Doug Verona

CELL: (214) 675-0666 SALES OFFICE: (972) 919-0233

## **Dogwood III**

CLASSIC SERIES

WILLOW WOOD

5709 CYPRESSWOOD LANE, MCKINNEY, TX 75071

**HOMES FROM** 

## \$None

2,333 SOUARE FEET

BEDROOMS

3.0 BATHROOMS 2

















**Dogwood III** 



## **COMMUNITY SALES MANAGER**

Doug Verona

CELL: (214) 675-0666 SALES OFFICE: (972) 919-0233

## **WILLOW WOOD**

5709 CYPRESSWOOD LANE, MCKINNEY, TX 75071









This brochure is for general informational purposes and is to be used as a guide only. Changes may be made during the development process and floorplans, dimensions, fixtures, fittings, finishes and specifications are subject to change without notice. Window placement, balcony configuration, wardrobe sizes and living areas may vary slightly within each plan type. EQUAL HOUSING OPPORTUNITY