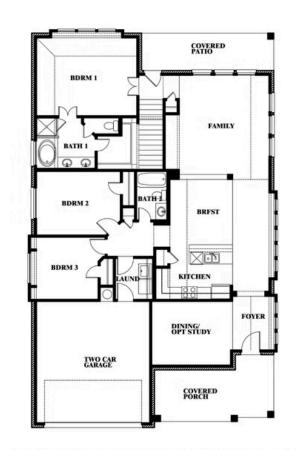

**COMMUNITY SALES MANAGER** 

Doug Verona

CELL: (214) 675-0666 SALES OFFICE: (972) 919-0233

## **Dogwood III**

CLASSIC SERIES

WILLOW WOOD

5709 CYPRESSWOOD LANE, MCKINNEY, TX 75071

**HOMES FROM** 

## \$None

2,333 SOUARE FEET

BEDROOMS

3.0 BATHROOMS 2

















**Dogwood III** 



## **COMMUNITY SALES MANAGER**

Doug Verona

CELL: (214) 675-0666 SALES OFFICE: (972) 919-0233

## **WILLOW WOOD**

5709 CYPRESSWOOD LANE, MCKINNEY, TX 75071









This brochure is for general informational purposes and is to be used as a guide only. Changes may be made during the development process and floorplans, dimensions, fixtures, fittings, finishes and specifications are subject to change without notice. Window placement, balcony configuration, wardrobe sizes and living areas may vary slightly within each plan type. EQUAL HOUSING OPPORTUNITY