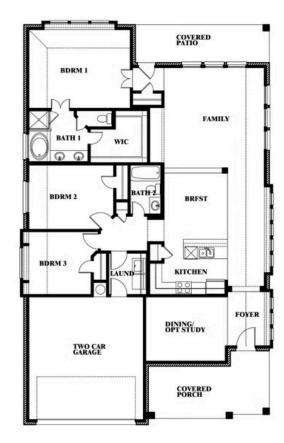

# **Dogwood**

CLASSIC SERIES

WILLOW WOOD

5709 CYPRESSWOOD LANE, MCKINNEY, TX 75071

**HOMES FROM** 

## \$None

1,840 SOUARE FEET

**BEDROOMS** 

2.0 BATHROOMS 2

**Dogwood** 

### **WILLOW WOOD**

5709 CYPRESSWOOD LANE, MCKINNEY, TX 75071

This brochure is for general informational purposes and is to be used as a guide only. Changes may be made during the development process and floorplans, dimensions, fixtures, fittings, finishes and specifications are subject to change without notice. Window placement, balcony configuration, wardrobe sizes and living areas may vary slightly within each plan type. EQUAL HOUSING OPPORTUNITY