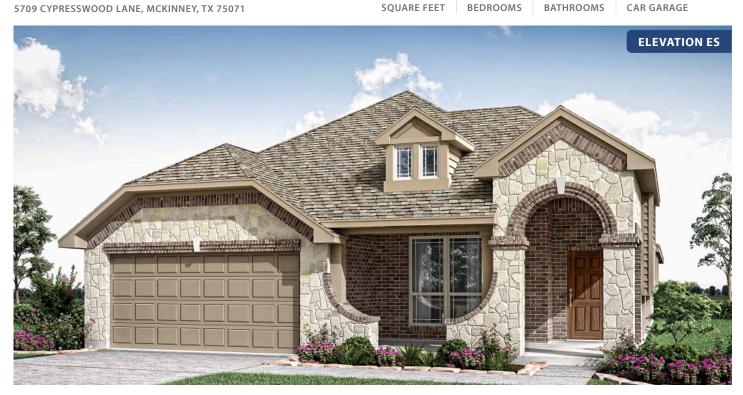

# **Dogwood**

CLASSIC SERIES

WILLOW WOOD

5709 CYPRESSWOOD LANE, MCKINNEY, TX 75071

**HOMES FROM** 

## \$None

1,840 SOUARE FEET

**BEDROOMS** 

2.0 BATHROOMS 2

**Dogwood** 

### **WILLOW WOOD**

5709 CYPRESSWOOD LANE, MCKINNEY, TX 75071

This brochure is for general informational purposes and is to be used as a guide only. Changes may be made during the development process and floorplans, dimensions, fixtures, fittings, finishes and specifications are subject to change without notice. Window placement, balcony configuration, wardrobe sizes and living areas may vary slightly within each plan type. EQUAL HOUSING OPPORTUNITY