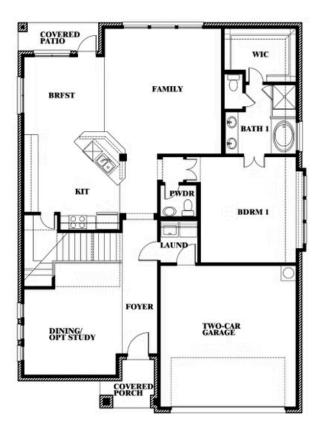

WILLOW WOOD

COMMUNITY SALES MANAGER

Doug Verona

5709 CYPRESSWOOD LANE, MCKINNEY, TX 75071

CELL: (214) 675-0666 SALES OFFICE: (972) 919-0233