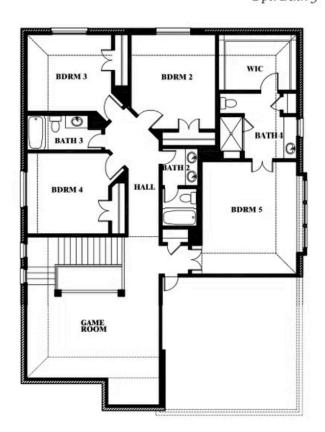

# **Dewberry III**

CLASSIC SERIES

WILLOW WOOD

5709 CYPRESSWOOD LANE, MCKINNEY, TX 75071

homes from \$None

3,261 5 SQUARE FEET BEDROOMS **3.5** BATHROOMS

**2** CAR GARAGE

## **Dewberry III**

**DEWBERRY III FLOOR PLAN** 

COMMUNITY SALES MANAGER

Doug Verona

CELL: (214) 675-0666 SALES OFFICE: (972) 919-0233

Dewberry III

#### WILLOW WOOD

5709 CYPRESSWOOD LANE, MCKINNEY, TX 75071

This brochure is for general informational purposes and is to be used as a guide only. Changes may be made during the development process and floor plans, dimensions, fixtures, fittings, finishes and specifications are subject to change without notice. Window placement, balcony configuration, wardrobe sizes and living areas may vary slightly within each plan type. EQUAL HOUSING OPPORTUNITY.