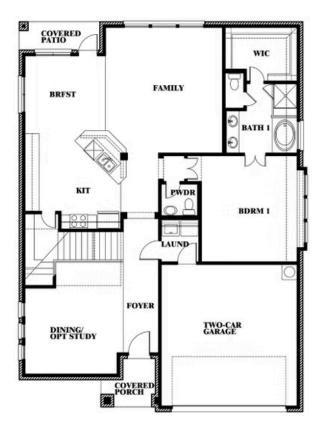

## **Dewberry III**

**DEWBERRY III FLOOR PLAN** 

COMMUNITY SALES MANAGER

Doug Verona

CELL: (214) 675-0666 SALES OFFICE: (972) 919-0233

Dewberry III

# **Dewberry III**

CLASSIC SERIES

WILLOW WOOD

5709 CYPRESSWOOD LANE, MCKINNEY, TX 75071

homes from \$None

3,261 5 SQUARE FEET BEDROOMS **3.5** BATHROOMS

**2** CAR GARAGE