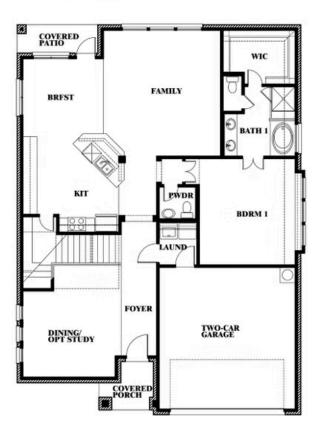

# **Dewberry III**

CLASSIC SERIES

WILLOW WOOD

5709 CYPRESSWOOD LANE, MCKINNEY, TX 75071

homes from \$None

3,261 5 SQUARE FEET BEDROOMS **3.5** BATHROOMS

**2** CAR GARAGE

## **Dewberry III**

**DEWBERRY III FLOOR PLAN** 

COMMUNITY SALES MANAGER

Doug Verona

CELL: (214) 675-0666 SALES OFFICE: (972) 919-0233

Dewberry III

#### WILLOW WOOD

5709 CYPRESSWOOD LANE, MCKINNEY, TX 75071

This brochure is for general informational purposes and is to be used as a guide only. Changes may be made during the development process and floor plans, dimensions, fixtures, fittings, finishes and specifications are subject to change without notice. Window placement, balcony configuration, wardrobe sizes and living areas may vary slightly within each plan type. EQUAL HOUSING OPPORTUNITY.