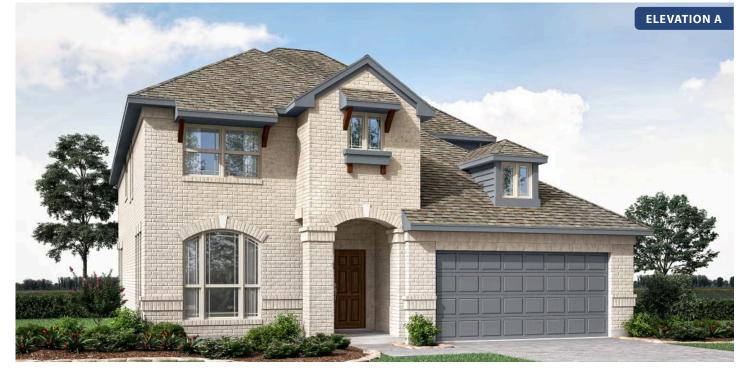

# **Dewberry III**

CLASSIC SERIES

WILLOW WOOD

5709 CYPRESSWOOD LANE, MCKINNEY, TX 75071

homes from \$None

3,261 5 SQUARE FEET BEDROOMS **3.5** BATHROOMS

**2** CAR GARAGE

#### WILLOW WOOD

5709 CYPRESSWOOD LANE, MCKINNEY, TX 75071

This brochure is for general informational purposes and is to be used as a guide only. Changes may be made during the development process and floor plans, dimensions, fixtures, fittings, finishes and specifications are subject to change without notice. Window placement, balcony configuration, wardrobe sizes and living areas may vary slightly within each plan type. EQUAL HOUSING OPPORTUNITY.