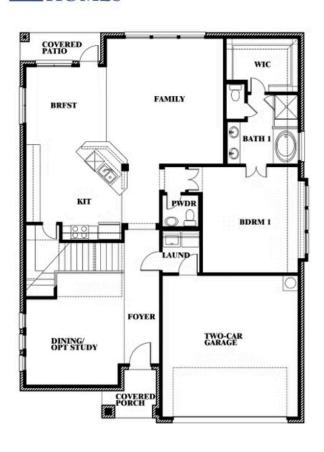

# **Dewberry II**

CLASSIC SERIES

WILLOW WOOD

5709 CYPRESSWOOD LANE, MCKINNEY, TX 75071

**HOMES FROM** 

# \$None

3,026 SOUARE FEET

**BEDROOMS** 

2.5 BATHROOMS 2

CAR GARAGE

**Dewberry II** 

## **WILLOW WOOD**

5709 CYPRESSWOOD LANE, MCKINNEY, TX 75071

This brochure is for general informational purposes and is to be used as a guide only. Changes may be made during the development process and floorplans, dimensions, fixtures, fittings, finishes and specifications are subject to change without notice. Window placement, balcony configuration, wardrobe sizes and living areas may vary slightly within each plan type. EQUAL HOUSING OPPORTUNITY