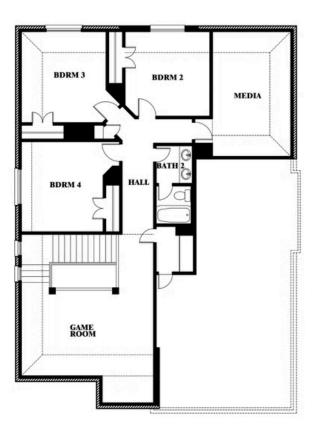

## **WILLOW WOOD**

5709 CYPRESSWOOD LANE, MCKINNEY, TX 75071

This brochure is for general informational purposes and is to be used as a guide only. Changes may be made during the development process and floorplans, dimensions, fixtures, fittings, finishes and specifications are subject to change without notice. Window placement, balcony configuration, wardrobe sizes and living areas may vary slightly within each plan type. EQUAL HOUSING OPPORTUNITY

**Dewberry II** 