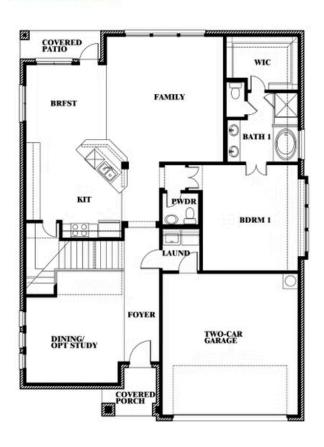

# WILLOW WOOD

5709 CYPRESSWOOD LANE, MCKINNEY, TX 75071

Dewberry II Opt. Bath 3

This brochure is for general informational purposes and is to be used as a guide only. Changes may be made during the development process and floorplans, dimensions, fixtures, fittings, finishes and specifications are subject to change without notice. Window placement, balcony configuration, wardrobe sizes and living areas may vary slightly within each plan type. EQUAL HOUSING OPPORTUNITY

**Dewberry II** 