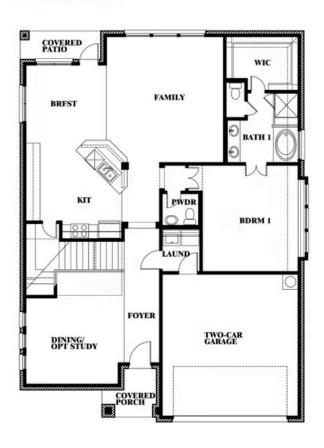

## **WILLOW WOOD**

5709 CYPRESSWOOD LANE, MCKINNEY, TX 75071

This brochure is for general informational purposes and is to be used as a guide only. Changes may be made during the development process and floorplans, dimensions, fixtures, fittings, finishes and specifications are subject to change without notice. Window placement, balcony configuration, wardrobe sizes and living areas may vary slightly within each plan type. EQUAL HOUSING OPPORTUNITY

**Dewberry II** 