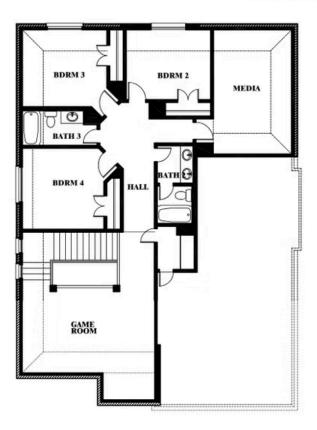

# WILLOW WOOD

5709 CYPRESSWOOD LANE, MCKINNEY, TX 75071

Dewberry II Opt. Bath 3

This brochure is for general informational purposes and is to be used as a guide only. Changes may be made during the development process and floorplans, dimensions, fixtures, fittings, finishes and specifications are subject to change without notice. Window placement, balcony configuration, wardrobe sizes and living areas may vary slightly within each plan type. EQUAL HOUSING OPPORTUNITY

**Dewberry II** 