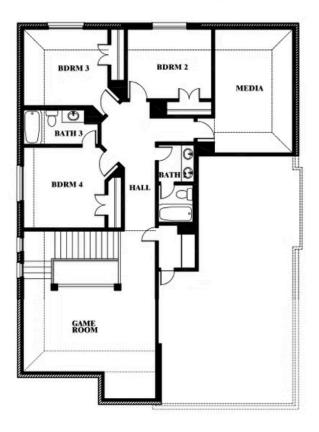

# WILLOW WOOD

5709 CYPRESSWOOD LANE, MCKINNEY, TX 75071

Dewberry II Opt. Bath 3

This brochure is for general informational purposes and is to be used as a guide only. Changes may be made during the development process and floorplans, dimensions, fixtures, fittings, finishes and specifications are subject to change without notice. Window placement, balcony configuration, wardrobe sizes and living areas may vary slightly within each plan type. EQUAL HOUSING OPPORTUNITY

# **WILLOW WOOD**

5709 CYPRESSWOOD LANE, MCKINNEY, TX 75071

This brochure is for general informational purposes and is to be used as a guide only. Changes may be made during the development process and floor plans, dimensions, fixtures, fittings, finishes and specifications are subject to change without notice. Window placement, balcony configuration, wardrobe sizes and living areas may vary slightly within each plan type. EQUAL HOUSING OPPORTUNITY.