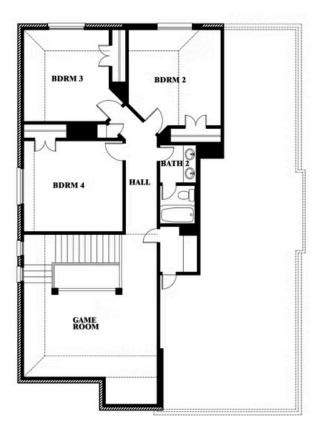

# **WILLOW WOOD**

5709 CYPRESSWOOD LANE, MCKINNEY, TX 75071

This brochure is for general informational purposes and is to be used as a guide only. Changes may be made during the development process and floorplans, dimensions, fixtures, fittings, finishes and specifications are subject to change without notice. Window placement, balcony configuration, wardrobe sizes and living areas may vary slightly within each plan type. EQUAL HOUSING OPPORTUNITY