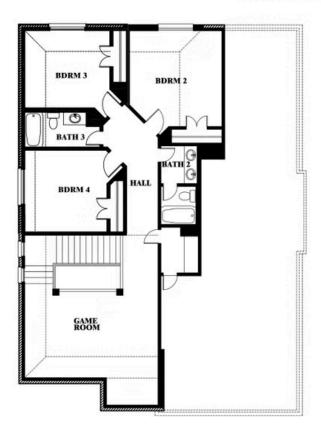

# **WILLOW WOOD**

5709 CYPRESSWOOD LANE, MCKINNEY, TX 75071

Dewberry Opt. Bath 3

This brochure is for general informational purposes and is to be used as a guide only. Changes may be made during the development process and floorplans, dimensions, fixtures, fittings, finishes and specifications are subject to change without notice. Window placement, balcony configuration, wardrobe sizes and living areas may vary slightly within each plan type. EQUAL HOUSING OPPORTUNITY