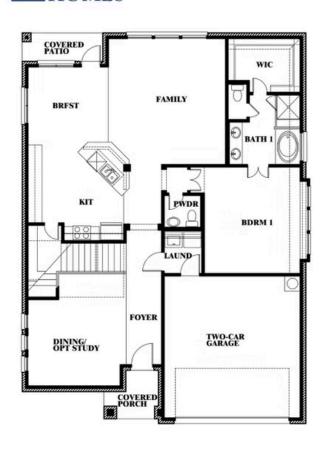

# **WILLOW WOOD**

5709 CYPRESSWOOD LANE, MCKINNEY, TX 75071

Dewberry Opt. Bath 3 Ensuite

This brochure is for general informational purposes and is to be used as a guide only. Changes may be made during the development process and floorplans, dimensions, fixtures, fittings, finishes and specifications are subject to change without notice. Window placement, balcony configuration, wardrobe sizes and living areas may vary slightly within each plan type. EQUAL HOUSING OPPORTUNITY