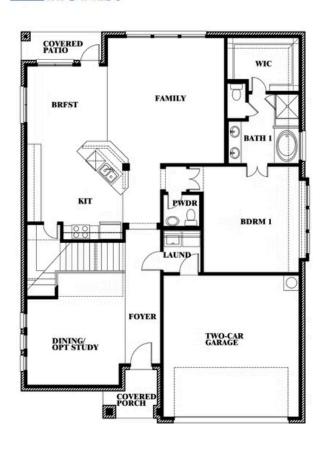

# **WILLOW WOOD**

5709 CYPRESSWOOD LANE, MCKINNEY, TX 75071

This brochure is for general informational purposes and is to be used as a guide only. Changes may be made during the development process and floorplans, dimensions, fixtures, fittings, finishes and specifications are subject to change without notice. Window placement, balcony configuration, wardrobe sizes and living areas may vary slightly within each plan type. EQUAL HOUSING OPPORTUNITY