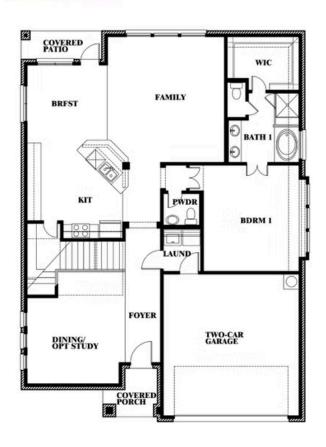

# **WILLOW WOOD**

5709 CYPRESSWOOD LANE, MCKINNEY, TX 75071

This brochure is for general informational purposes and is to be used as a guide only. Changes may be made during the development process and floorplans, dimensions, fixtures, fittings, finishes and specifications are subject to change without notice. Window placement, balcony configuration, wardrobe sizes and living areas may vary slightly within each plan type. EQUAL HOUSING OPPORTUNITY