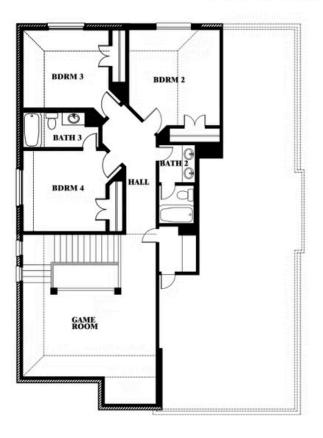

# **WILLOW WOOD**

5709 CYPRESSWOOD LANE, MCKINNEY, TX 75071

Dewberry Opt. Bath 3

This brochure is for general informational purposes and is to be used as a guide only. Changes may be made during the development process and floorplans, dimensions, fixtures, fittings, finishes and specifications are subject to change without notice. Window placement, balcony configuration, wardrobe sizes and living areas may vary slightly within each plan type. EQUAL HOUSING OPPORTUNITY