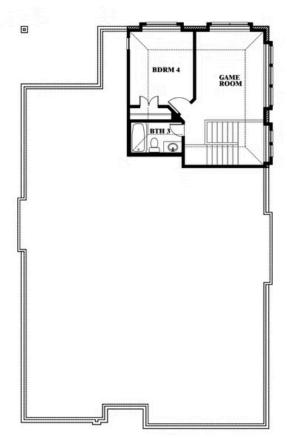

### \$None

**2,454** SOUARE FEET

BEDROOMS

3.0 BATHROOMS

2

CAR GARAGE

## Cypress II

This brochure is for general informational purposes and is to be used as a guide only. Changes may be made during the development process and floorplans, dimensions, fixtures, fittings, finishes and specifications are subject to change without notice. Window placement, balcony configuration, wardrobe sizes and living areas may vary slightly within each plan type. EQUAL HOUSING OPPORTUNITY