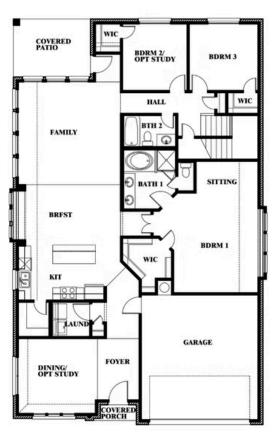

### \$None

**2,454** SOUARE FEET

BEDROOMS

3.0 BATHROOMS

2

CAR GARAGE

## Cypress II

This brochure is for general informational purposes and is to be used as a guide only. Changes may be made during the development process and floorplans, dimensions, fixtures, fittings, finishes and specifications are subject to change without notice. Window placement, balcony configuration, wardrobe sizes and living areas may vary slightly within each plan type. EQUAL HOUSING OPPORTUNITY