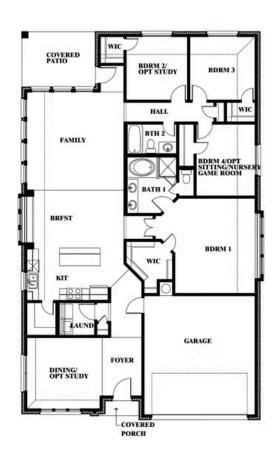

## \$None

2,038 4 SQUARE FEET BEDROOMS

**2.0** BATHROOMS **2** CAR GARAGE

Document generated Apr 18, 2025. Prices, plans, square footage, features and materials are subject to change at any time without notice and vary among communities. Listed prices are for informational purposes only, are not binding, and do not create any contractual obligation(s). The price of any home is dependent on numerous factors, all of which are unique to a specific home, and is not guaranteed until specified in a binding contract. Pricing of elevations and additional optional beds/baths vary per plan. Some plans require a premium homesite. Please ask the Community Manager for details. Renderings of homes are artist concepts and may not reflect exact colors and materials.