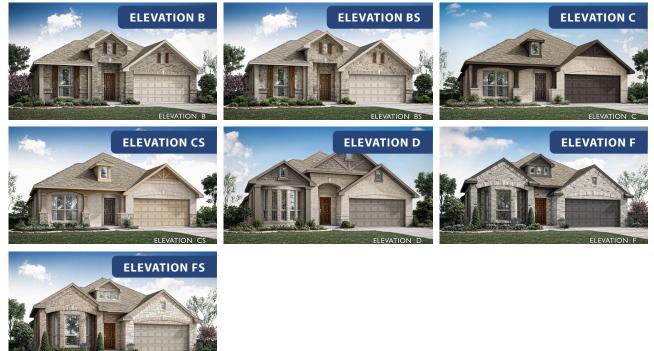

# Cypress

**CLASSIC SERIES** 

### WILLOW WOOD

5709 CYPRESSWOOD LANE, MCKINNEY, TX 75071

HOMES FROM

## \$None

2,038 4 SQUARE FEET BEDROOMS

**2.0** BATHROOMS **2** CAR GARAGE

Document generated Apr 18, 2025. Prices, plans, square footage, features and materials are subject to change at any time without notice and vary among communities. Listed prices are for informational purposes only, are not binding, and do not create any contractual obligation(s). The price of any home is dependent on numerous factors, all of which are unique to a specific home, and is not guaranteed until specified in a binding contract. Pricing of elevations and additional optional beds/baths vary per plan. Some plans require a premium homesite. Please ask the Community Manager for details. Renderings of homes are artist concepts and may not reflect exact colors and materials.