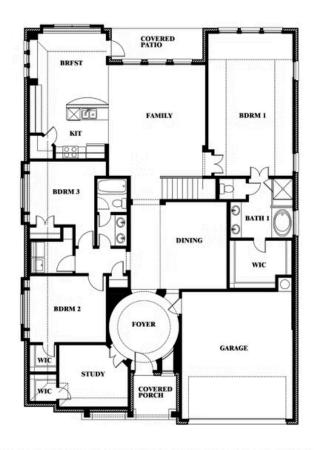

#### **COMMUNITY SALES MANAGER**

Doug Verona

CELL: (214) 675-0666 SALES OFFICE: (972) 919-0233

# **Carolina III**

**CLASSIC SERIES** 

WILLOW WOOD

5709 CYPRESSWOOD LANE, MCKINNEY, TX 75071

**HOMES FROM** 

### \$None

3,067 SOUARE FEET

**BEDROOMS** 

3.0 **BATHROOMS**  2



















#### **COMMUNITY SALES MANAGER**

Doug Verona

CELL: (214) 675-0666 SALES OFFICE: (972) 919-0233

## Carolina III

#### **WILLOW WOOD**

5709 CYPRESSWOOD LANE, MCKINNEY, TX 75071



### Carolina III





This brochure is for general informational purposes and is to be used as a guide only. Changes may be made during the development process and floorplans, dimensions, fixtures, fittings, finishes and specifications are subject to change without notice. Window placement, balcony configuration, wardrobe sizes and living areas may vary slightly within each plan type. EQUAL HOUSING OPPORTUNITY