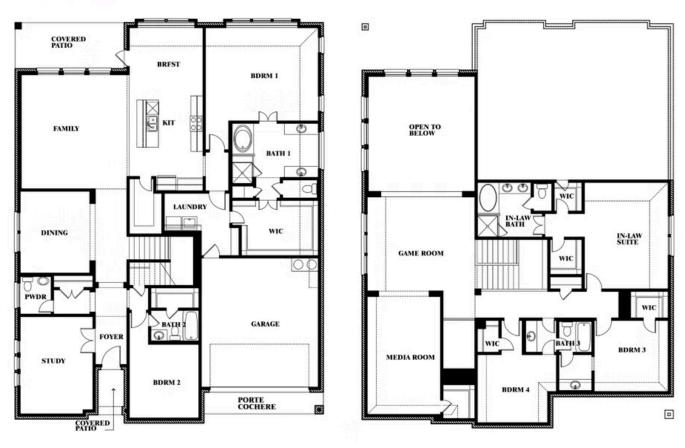

### Bellflower IV

This brochure is for general informational purposes and is to be used as a guide only. Changes may be made during the development process and floorplans, dimensions, fixtures, fittings, finishes and specifications are subject to change without notice. Window placement, balcony configuration, wardrobe sizes and living areas may vary slightly within each plan type. EQUAL HOUSING OPPORTUNITY

## Bellflower IV Opt. Bed 5 at Media

This brochure is for general informational purposes and is to be used as a guide only. Changes may be made during the development process and floorplans, dimensions, fixtures, fittings, finishes and specifications are subject to change without notice. Window placement, balcony configuration, wardrobe sizes and living areas may vary slightly within each plan type. EQUAL HOUSING OPPORTUNITY

## Bellflower IV Opt. Bed 5/Bath 4 at Media

This brochure is for general informational purposes and is to be used as a guide only. Changes may be made during the development process and floorplans, dimensions, fixtures, fittings, finishes and specifications are subject to change without notice. Window placement, balcony configuration, wardrobe sizes and living areas may vary slightly within each plan type. EQUAL HOUSING OPPORTUNITY