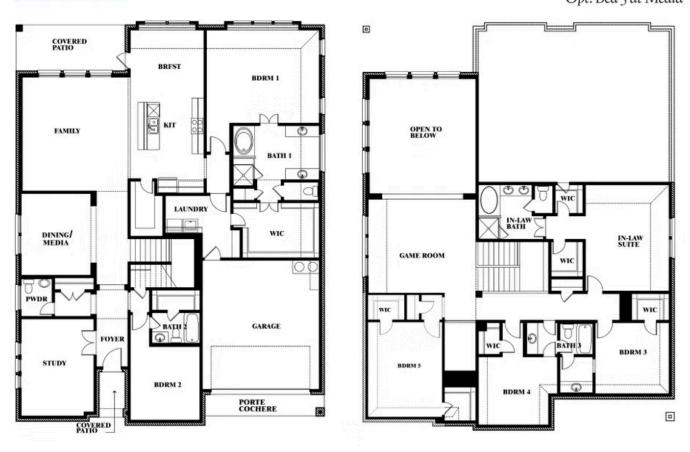

## Bellflower IV Opt. Bed 5 at Media

This brochure is for general informational purposes and is to be used as a guide only. Changes may be made during the development process and floorplans, dimensions, fixtures, fittings, finishes and specifications are subject to change without notice. Window placement, balcony configuration, wardrobe sizes and living areas may vary slightly within each plan type. EQUAL HOUSING OPPORTUNITY

## Bellflower IV Opt. Bed 5/Bath 4 at Media

This brochure is for general informational purposes and is to be used as a guide only. Changes may be made during the development process and floorplans, dimensions, fixtures, fittings, finishes and specifications are subject to change without notice. Window placement, balcony configuration, wardrobe sizes and living areas may vary slightly within each plan type. EQUAL HOUSING OPPORTUNITY