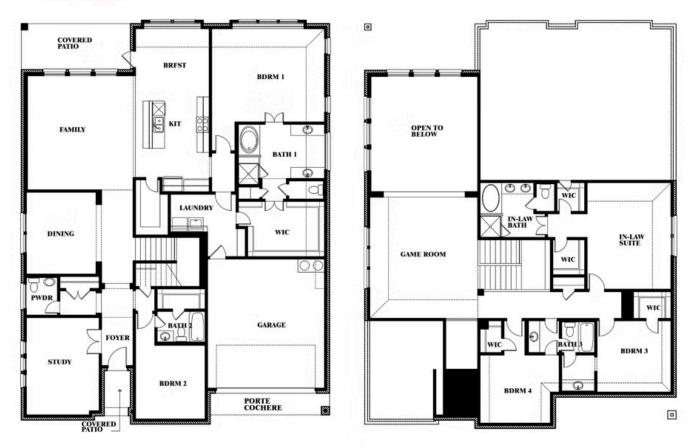

### \$None

**3,979** SOUARE FEET

**5**BEDROOMS

4.5
BATHROOMS

2

CAR GARAGE

## **Bellflower III**

**BELLFLOWER III FLOOR PLAN** 