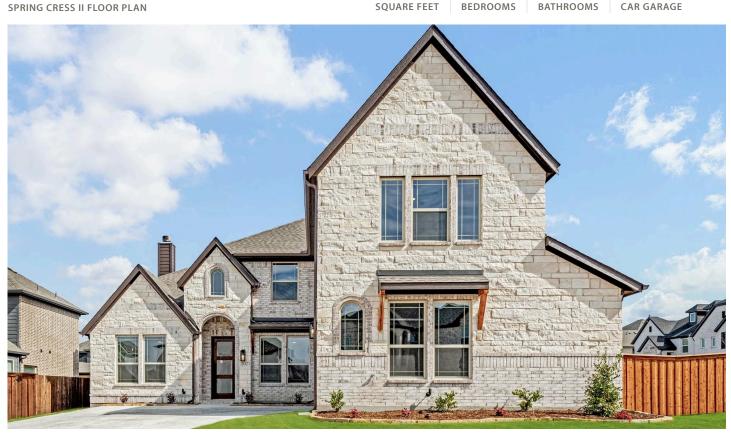

## 1021 Dupont Drive

MCKINNEY, TX 75071
WILLOW WOOD CLASSIC 60

\$828,719 \$775,000

3758 SOUARE FEET

**PRICED AT** 

BEDROOMS

5.0
BATHROOMS

**2** CAR GARAGE

Welcome to your stunning new home! This spacious two-story features 6 bedrooms, 5 baths, and a J-swing driveway with a versatile layout designed for modern living and entertaining. The heart of the home is the expansive, open-concept living area, where the Deluxe Kitchen takes center stage. With custom pure white cabinetry, built-in stainless steel appliances, a walk-in pantry, and sleek quartz countertops, this kitchen is a culinary dream. A large center island overlooks the family room, making it perfect for gatherings and boasts a dramatic Tile-to-Ceiling fireplace, adding both warmth and elegance. The adjacent Breakfast nook with a charming window seat, offers direct access to the covered patio, blending indoor and outdoor living seamlessly. Rich wood floors flow throughout the main level, complemented by upgraded tile and plush carpet in the bedrooms. A Study with glass French doors provides a private, quiet space off the entryway. Upstairs, enjoy a spacious Game Room and a Media Room pre-wired for surround sound, perfect for movie nights! 3 additional bedrooms with walk-in closets provide plenty of space for family and guests. Located on a large corner lot in a highly desirable community, this home has it all—style, space, and the perfect layout for today's lifestyle. Visit today!