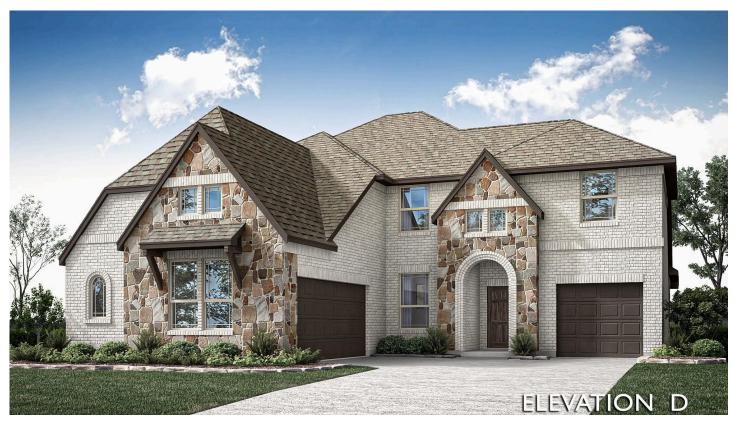

## 905 Lathrop Drive

MCKINNEY, TX 75071
WILLOW WOOD CLASSIC 60

SEABERRY II FLOOR PLAN

PRICED AT \$781,354 \$719,000

3280 SOUARE FEET

4 BEDROOMS 4.0 BATHROOMS

2.5
CAR GARAGE

With its thoughtful design, elegant finishes, and high-end upgrades, the Seaberry II by Bloomfield offers both style and comfort in every corner. This stately home features 4 bedrooms and 4 baths, offering plenty of room for both relaxation and entertaining. The Study, enclosed by beautiful glass French doors, provides a private retreat, while upstairs, you'll find a versatile Game Room and a dedicated Media Room for all your entertainment needs. The expansive Family Room is a true focal point, boasting a modern Tile-to-Ceiling fireplace that brings a sense of warmth and sophistication. The open-concept Deluxe Kitchen is a chef's delight, showcasing crisp white cabinetry, sleek quartz countertops, a stylish herringbone backsplash, a large pantry for ample storage, and built-in stainless steel appliances for all-gas cooking. Additional upgrades include a convenient trash can pull-out. Practical features abound, such as 5.1 surround sound pre-wiring in the media room, tall ceilings throughout, and charming window seating that adds character. The home's exterior is a beautiful mix of stone and brick, complemented by a brick front porch and an 8' 6-lite front door that makes a grand first impression. The J-swing garage, plus a mini garage at the front for extra storage. Stop by Bloomfield's Willow Wood model to learn more!