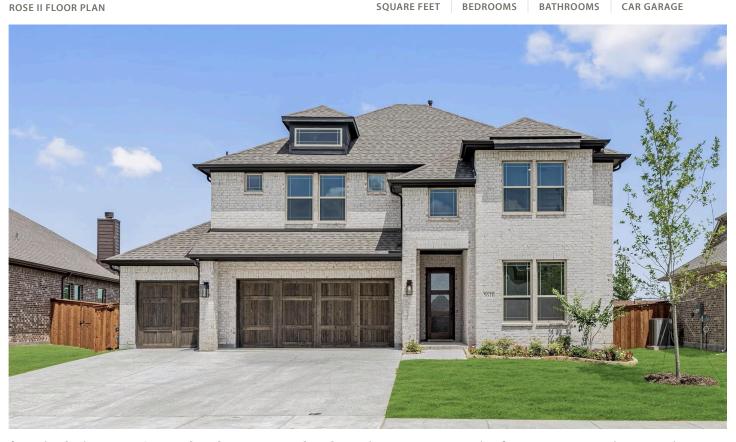

## 5616 Pooley Lane

MCKINNEY, TX 75071
WILLOW WOOD CLASSIC 60

PRICED AT

<del>\$785,781</del> **\$690,000** 

3558 SOUARE FEET

**5** BEDROOMS 4.0
BATHROOMS

3 CAR GARAGE

**\$15K in closing costs OR rate buydown on a 30 day close.** This open concept plan features soaring ceilings, window-lined living spaces, an expansive Game Room with attached Media, Study (with flexible use as formal dining), downstairs Primary Suite, and a great backyard oasis with a Covered Patio. Enhanced finishes take this home to the next level like Engineered Wood floors adorning common areas, upgraded tile in wet areas, a Stacked Stone-to-ceiling Fireplace, and an upgraded Gourmet Kitchen. This home promises a bright atmosphere and room for memories. Kitchen sports gas cooking on built-in appliances, quartz surfaces, mosaic backsplash, and extensive storage space. With features like gutters, 3-car garage, tankless water heater, and a sizeable laundry room, you'll feel like every detail was thought of! Even comes with energy features like Low-E windows that help you save in the long term. Stop by Bloomfield's Willow Wood model to find out how we can help put you in your dream home!