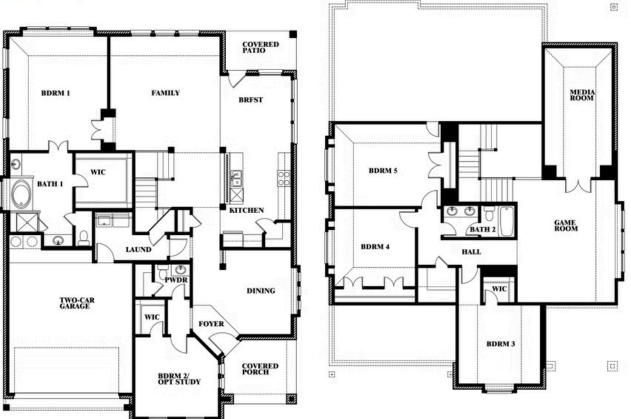

**COMMUNITY SALES MANAGER** 

Doug Verona

CELL: (214) 675-0666 SALES OFFICE: (972) 919-0233

# Magnolia II

CLASSIC SERIES

WILLOW WOOD CLASSIC 60

5709 CYPRESSWOOD LANE, MCKINNEY, TX 75071

**HOMES FROM** 

\$648,990

**3,430** SOUARE FEET

**4**BEDROOMS

2.5
BATHROOMS

**2** CAR GARAGE



















#### **COMMUNITY SALES MANAGER**

Doug Verona

CELL: (214) 675-0666 SALES OFFICE: (972) 919-0233

## **Magnolia II**

**MAGNOLIA II FLOOR PLAN** 

### **WILLOW WOOD CLASSIC 60**

5709 CYPRESSWOOD LANE, MCKINNEY, TX 75071



### Magnolia II



This brochure is for general informational purposes and is to be used as a guide only. Changes may be made during the development process and floorplans, dimensions, fixtures, fittings, finishes and specifications are subject to change without notice. Window placement, balcony configuration, wardrobe sizes and living areas may vary slightly within each plan type. EQUAL HOUSING OPPORTUNITY