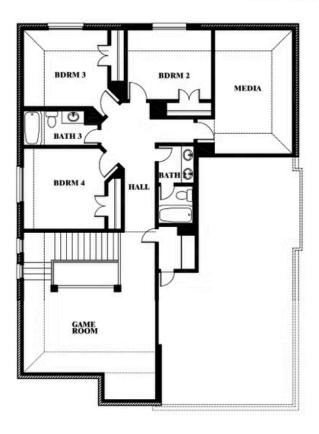

## **Dewberry II**

#### **WILLOW WOOD CLASSIC 60**

5709 CYPRESSWOOD LANE, MCKINNEY, TX 75071

Dewberry II Opt. Bath 3 Ensuite

This brochure is for general informational purposes and is to be used as a guide only. Changes may be made during the development process and floor plans, dimensions, fixtures, fittings, finishes and specifications are subject to change without notice. Window placement, balcony configuration, wardrobe sizes and living areas may vary slightly within each plan type. EQUAL HOUSING OPPORTUNITY.