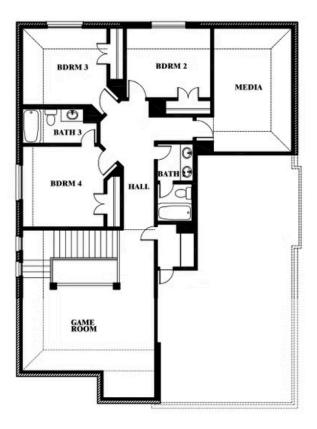

## Dewberry II WILLOW WOOD CLASSIC 60 5709 CYPRESSWOOD LANE, MCKINNEY, TX 75071

Dewberry II Opt. Bath 3

This brochure is for general informational purposes and is to be used as a guide only. Changes may be made during the development process and floorplans, dimensions, fixtures, fittings, finishes and specifications are subject to change without notice. Window placement, balcony configuration, wardrobe sizes and living areas may vary slightly within each plan type. EQUAL HOUSING OPPORTUNITY

#### **WILLOW WOOD CLASSIC 60**

5709 CYPRESSWOOD LANE, MCKINNEY, TX 75071

Dewberry II Opt. Bath 3 Ensuite

This brochure is for general informational purposes and is to be used as a guide only. Changes may be made during the development process and floor plans, dimensions, fixtures, fittings, finishes and specifications are subject to change without notice. Window placement, balcony configuration, wardrobe sizes and living areas may vary slightly within each plan type. EQUAL HOUSING OPPORTUNITY.