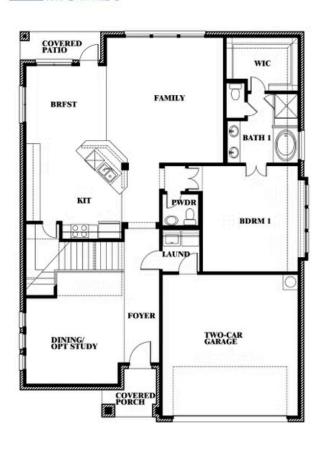

## Dewberry II WILLOW WOOD CLASSIC 60 5709 CYPRESSWOOD LANE, MCKINNEY, TX 75071

Dewberry II Opt. Bath 3

This brochure is for general informational purposes and is to be used as a guide only. Changes may be made during the development process and floorplans, dimensions, fixtures, fittings, finishes and specifications are subject to change without notice. Window placement, balcony configuration, wardrobe sizes and living areas may vary slightly within each plan type. EQUAL HOUSING OPPORTUNITY