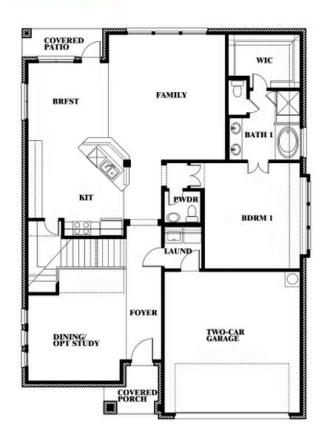

# **Dewberry II**

CLASSIC SERIES

**WILLOW WOOD CLASSIC 60** 

5709 CYPRESSWOOD LANE, MCKINNEY, TX 75071

**HOMES FROM** 

\$614,990

3,026 SOUARE FEET

4 BEDROOMS 2.5
BATHROOMS

#### **WILLOW WOOD CLASSIC 60**

5709 CYPRESSWOOD LANE, MCKINNEY, TX 75071