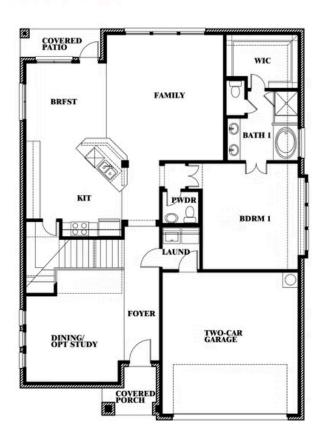

# **Dewberry II**

CLASSIC SERIES

**WILLOW WOOD CLASSIC 60** 

5709 CYPRESSWOOD LANE, MCKINNEY, TX 75071

**HOMES FROM** 

\$614,990

3,026 SOUARE FEET

4 BEDROOMS 2.5
BATHROOMS

2

CAR GARAGE

Doug Verona

CELL: (214) 675-0666 SALES OFFICE: (972) 919-0233

## **Dewberry II**

#### **WILLOW WOOD CLASSIC 60**

5709 CYPRESSWOOD LANE, MCKINNEY, TX 75071

### Dewberry II

This brochure is for general informational purposes and is to be used as a guide only. Changes may be made during the development process and floorplans, dimensions, fixtures, fittings, finishes and specifications are subject to change without notice. Window placement, balcony configuration, wardrobe sizes and living areas may vary slightly within each plan type. EQUAL HOUSING OPPORTUNITY