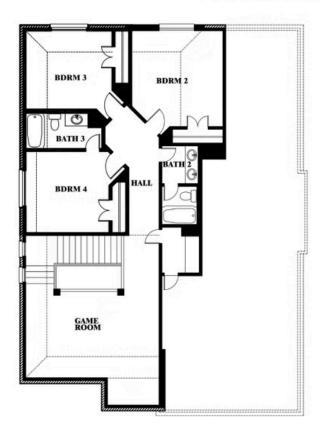

### **Dewberry**

#### **WILLOW WOOD CLASSIC 60**

5709 CYPRESSWOOD LANE, MCKINNEY, TX 75071

Dewberry Opt. Bath 3 Ensuite

This brochure is for general informational purposes and is to be used as a guide only. Changes may be made during the development process and floorplans, dimensions, fixtures, fittings, finishes and specifications are subject to change without notice. Window placement, balcony configuration, wardrobe sizes and living areas may vary slightly within each plan type. EQUAL HOUSING OPPORTUNITY