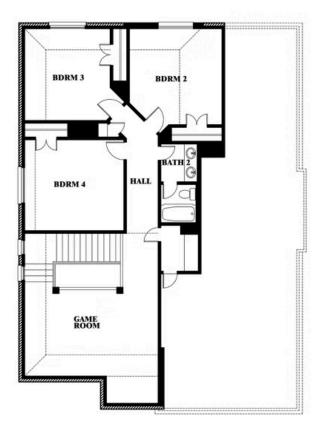

## **Dewberry**

#### **WILLOW WOOD CLASSIC 60**

5709 CYPRESSWOOD LANE, MCKINNEY, TX 75071

### Dewberry

This brochure is for general informational purposes and is to be used as a guide only. Changes may be made during the development process and floorplans, dimensions, fixtures, fittings, finishes and specifications are subject to change without notice. Window placement, balcony configuration, wardrobe sizes and living areas may vary slightly within each plan type. EQUAL HOUSING OPPORTUNITY