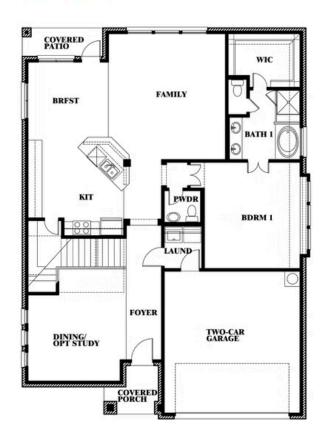

#### **WILLOW WOOD CLASSIC 60**

5709 CYPRESSWOOD LANE, MCKINNEY, TX 75071

#### **WILLOW WOOD CLASSIC 60**

5709 CYPRESSWOOD LANE, MCKINNEY, TX 75071

Dewberry Opt. Bath 3

This brochure is for general informational purposes and is to be used as a guide only. Changes may be made during the development process and floorplans, dimensions, fixtures, fittings, finishes and specifications are subject to change without notice. Window placement, balcony configuration, wardrobe sizes and living areas may vary slightly within each plan type. EQUAL HOUSING OPPORTUNITY