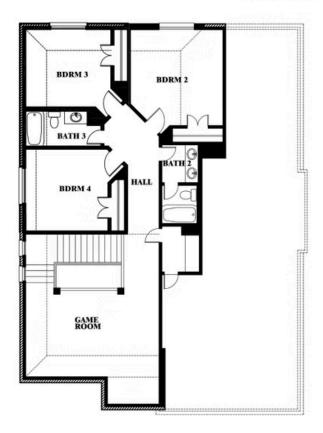

### **Dewberry**

#### **WILLOW WOOD CLASSIC 60**

5709 CYPRESSWOOD LANE, MCKINNEY, TX 75071

Dewberry Opt. Bath 3

This brochure is for general informational purposes and is to be used as a guide only. Changes may be made during the development process and floorplans, dimensions, fixtures, fittings, finishes and specifications are subject to change without notice. Window placement, balcony configuration, wardrobe sizes and living areas may vary slightly within each plan type. EQUAL HOUSING OPPORTUNITY