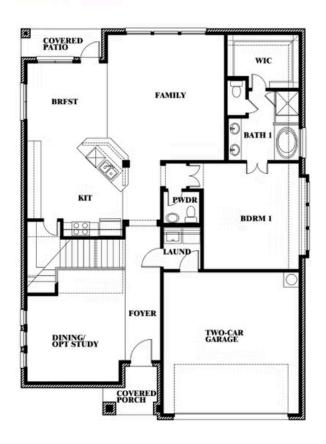

# **Dewberry**

CLASSIC SERIES

WILLOW WOOD CLASSIC 60

5709 CYPRESSWOOD LANE, MCKINNEY, TX 75071

**HOMES FROM** 

\$606,990

2,820

2.5

2

SOUARE FEET BEDROOMS **BATHROOMS** CAR GARAGE

Doug Verona

CELL: (214) 675-0666 SALES OFFICE: (972) 919-0233