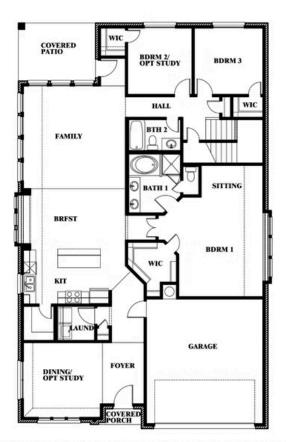

# **Cypress II**

**CLASSIC SERIES** 

**WILLOW WOOD CLASSIC 60** 

5709 CYPRESSWOOD LANE, MCKINNEY, TX 75071

**HOMES FROM** 

\$563,990

**2,454** SOUARE FEET

BEDROOMS

3.0 BATHROOMS

2

CAR GARAGE