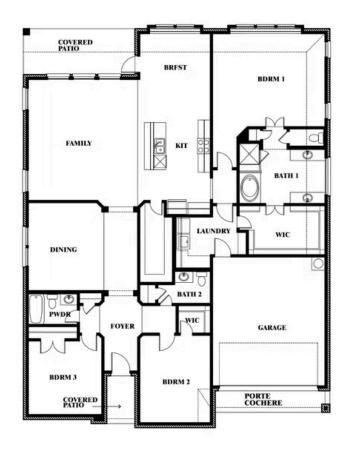

## **Caraway**

CLASSIC SERIES

**WILLOW WOOD CLASSIC 60** 

5709 CYPRESSWOOD LANE, MCKINNEY, TX 75071

**HOMES FROM** 

\$589,990

**2,519** SOUARE FEET

BEDROOMS

## **WILLOW WOOD CLASSIC 60**

5709 CYPRESSWOOD LANE, MCKINNEY, TX 75071

This brochure is for general informational purposes and is to be used as a guide only. Changes may be made during the development process and floorplans, dimensions, fixtures, fittings, finishes and specifications are subject to change without notice. Window placement, balcony configuration, wardrobe sizes and living areas may vary slightly within each plan type. EQUAL HOUSING OPPORTUNITY