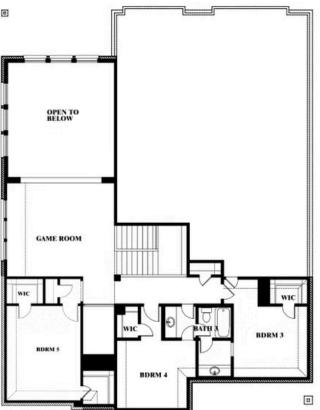

## Bellflower II

#### **WILLOW WOOD CLASSIC 60**

5709 CYPRESSWOOD LANE, MCKINNEY, TX 75071

### Bellflower II Opt. Bed 5/Bath 4 at Media

This brochure is for general informational purposes and is to be used as a guide only. Changes may be made during the development process and floorplans, dimensions, fixtures, fittings, finishes and specifications are subject to change without notice. Window placement, balcony configuration, wardrobe sizes and living areas may vary slightly within each plan type. EQUAL HOUSING OPPORTUNITY