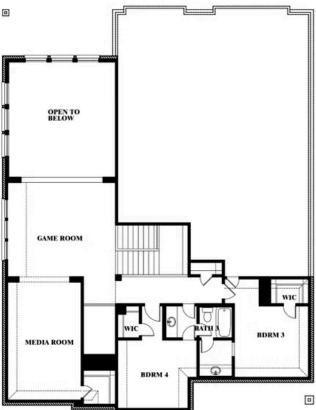

## **Bellflower II**

#### **WILLOW WOOD CLASSIC 60**

5709 CYPRESSWOOD LANE, MCKINNEY, TX 75071

### Bellflower II Opt. Bed 5 at Media

This brochure is for general informational purposes and is to be used as a guide only. Changes may be made during the development process and floorplans, dimensions, fixtures, fittings, finishes and specifications are subject to change without notice. Window placement, balcony configuration, wardrobe sizes and living areas may vary slightly within each plan type. EQUAL HOUSING OPPORTUNITY