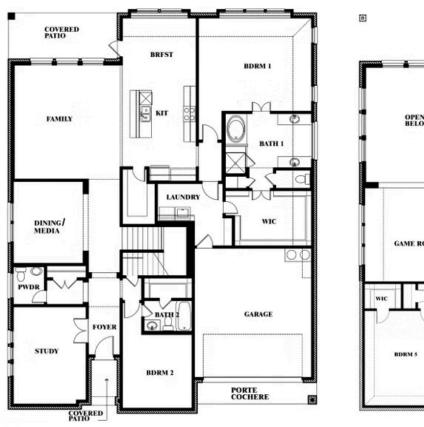

## **Bellflower II**

#### **WILLOW WOOD CLASSIC 60**

5709 CYPRESSWOOD LANE, MCKINNEY, TX 75071

### Bellflower II

This brochure is for general informational purposes and is to be used as a guide only. Changes may be made during the development process and floorplans, dimensions, fixtures, fittings, finishes and specifications are subject to change without notice. Window placement, balcony configuration, wardrobe sizes and living areas may vary slightly within each plan type. EQUAL HOUSING OPPORTUNITY