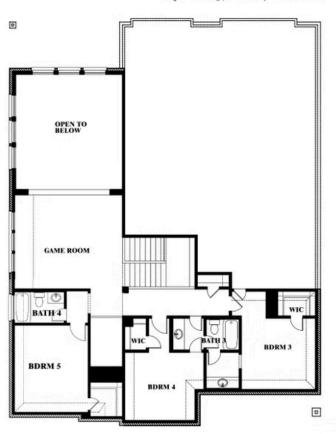

## Bellflower II

#### **WILLOW WOOD CLASSIC 60**

5709 CYPRESSWOOD LANE, MCKINNEY, TX 75071

### Bellflower II Opt. Bed 5/Bath 4 at Media

This brochure is for general informational purposes and is to be used as a guide only. Changes may be made during the development process and floorplans, dimensions, fixtures, fittings, finishes and specifications are subject to change without notice. Window placement, balcony configuration, wardrobe sizes and living areas may vary slightly within each plan type. EQUAL HOUSING OPPORTUNITY