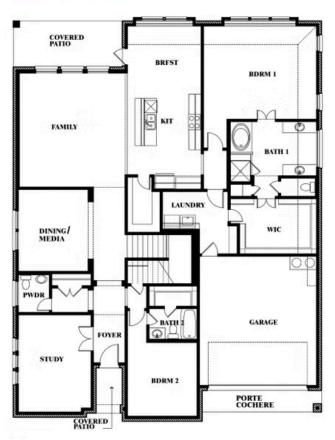

## **Bellflower II**

#### **WILLOW WOOD CLASSIC 60**

5709 CYPRESSWOOD LANE, MCKINNEY, TX 75071

### Bellflower II

This brochure is for general informational purposes and is to be used as a guide only. Changes may be made during the development process and floorplans, dimensions, fixtures, fittings, finishes and specifications are subject to change without notice. Window placement, balcony configuration, wardrobe sizes and living areas may vary slightly within each plan type. EQUAL HOUSING OPPORTUNITY