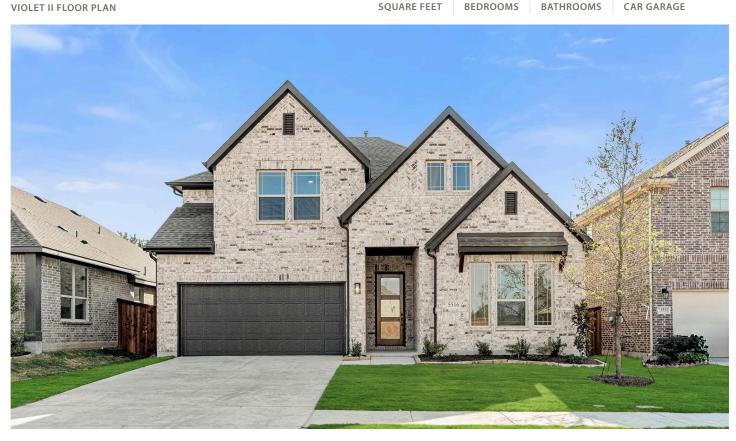

## 5516 Cypresswood Lane

MCKINNEY, TX 75071
WILLOW WOOD CLASSIC 50

PRICED AT

\$642,359 \$599,000

2595 SOUARE FEET

4 BEDROOMS 3.0 BATHROOMS

**2** CAR GARAGE

**\$15K** in closing costs OR rate buydown on a 30 day close. Breathtaking Violet II plan from Bloomfield offers beauty & design throughout by showcasing upgrades including stunning Level 4 tile floors in the Primary bath, Granite tops in the Kitchen, and Quartz in all baths! 2 bedrooms downstairs and 2 more upstairs. Large Family Room boasts tall ceilings and a striking Tile-to-Ceiling Fireplace, creating a cozy ambiance. The Deluxe Kitchen has a walk-in pantry and nice touches such as Shaker cabinets, a farmhouse sink, black cabinet hardware, and built-in SS all gas appliances. Retreat to luxurious Primary Suite featuring ensuite bathroom with a shower, garden tub, and a walk-in closet. Upstairs discover the versatile Game Room & Media Room, complete with 5.1 surround sound pre-wire only that's great for entertaining guests! Additional features include laundry with mud space, a deep garage, and a bricked front porch. With an interior lot for privacy, an 8' Lite Front Door, gutters, and horizontal railing adding a modern touch, this home is the epitome of luxury. Contact us or visit Bloomfield's model home in Willow Wood!