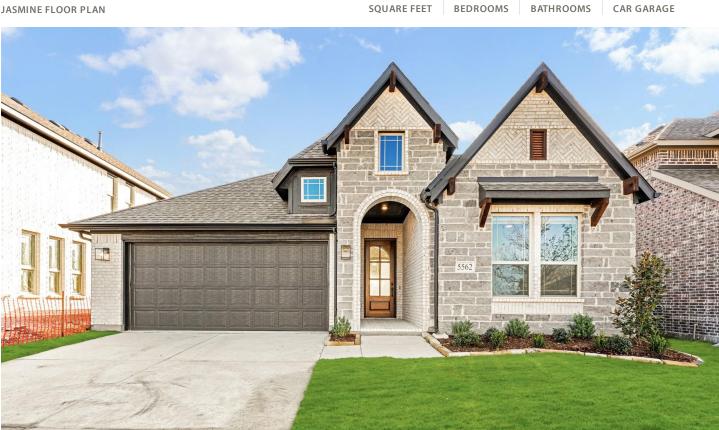

## 5562 Cypresswood Lane

MCKINNEY, TX 75071

## WILLOW WOOD CLASSIC 50

JASMINE FLOOR PLAN

## **PRICED AT** \$585,758 **\$540,000**

2102

\$15K in closing costs OR rate buydown on a 30 day close. This single-story boasts 4 bedrooms, 2 full baths, and a powder room. Contemporary layout with spacious rooms, wide hallways, and grand windows to bring a light and airy feel. Engineered Wood adorns the main living areas while upgraded tile is found in the baths. Explore the heart of the home, the expansive Deluxe kitchen complete with custom white cabinets, a spacious island, gorgeous Quartz countertops, Mosaic backsplash, built-in SS gas appliances, and a trash can pull out! Open Family Room perfect for entertaining. Spacious Primary Suite includes a large walk-in closet, and a separate shower & bathtub in the ensuite for the ultimate retreat, plus, views of the backyard! No shortage of storage in this home with expansive Laundry off the deep garage. The exterior is sure to wow with a stone exterior, brick front porch, gutters, 8' front door, and full landscaping. On an interior lot! Visit Bloomfield's model home in Willow Wood today!