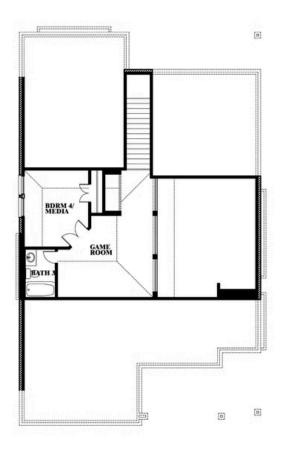

# **Dogwood III**

CLASSIC SERIES

WILLOW WOOD CLASSIC 50

5709 CYPRESSWOOD LANE, MCKINNEY, TX 75071

**HOMES FROM** 

\$530,990

2,333 SOUARE FEET

# BEDROOMS 3.0 BATHROOMS

**2** CAR GARAGE