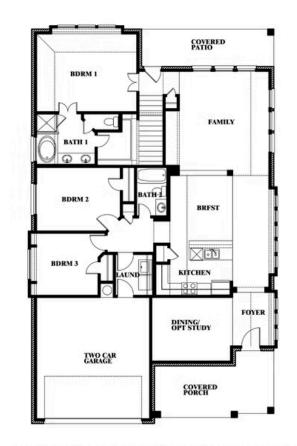

# **Dogwood III**

CLASSIC SERIES

WILLOW WOOD CLASSIC 50

5709 CYPRESSWOOD LANE, MCKINNEY, TX 75071

**HOMES FROM** 

\$530,990

2,333 SOUARE FEET

# BEDROOMS 3.0 BATHROOMS

**2** CAR GARAGE