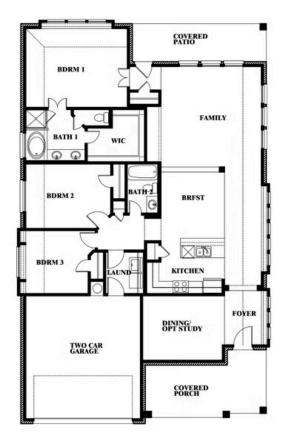

# **Dogwood**

CLASSIC SERIES

WILLOW WOOD CLASSIC 50

5709 CYPRESSWOOD LANE, MCKINNEY, TX 75071

**HOMES FROM** 

\$482,990

1,840 SOUARE FEET

BEDROOMS

### **WILLOW WOOD CLASSIC 50**

5709 CYPRESSWOOD LANE, MCKINNEY, TX 75071

Dogwood

This brochure is for general informational purposes and is to be used as a guide only. Changes may be made during the development process and floorplans, dimensions, fixtures, fittings, finishes and specifications are subject to change without notice. Window placement, balcony configuration, wardrobe sizes and living areas may vary slightly within each plan type. EQUAL HOUSING OPPORTUNITY