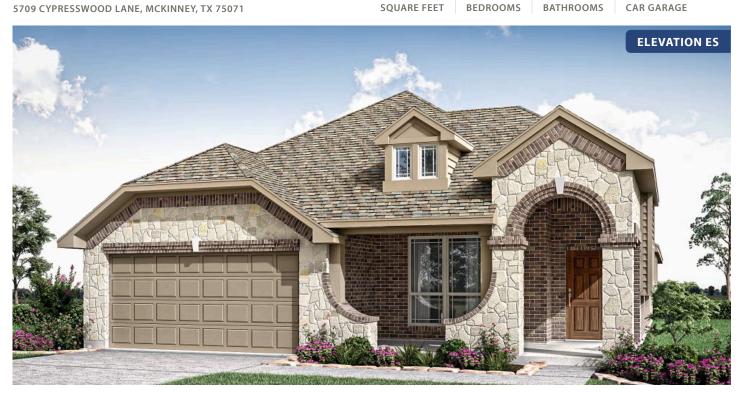

# **Dogwood**

CLASSIC SERIES

WILLOW WOOD CLASSIC 50

5709 CYPRESSWOOD LANE, MCKINNEY, TX 75071

**HOMES FROM** 

\$482,990

1,840 SOUARE FEET

BEDROOMS

### **WILLOW WOOD CLASSIC 50**

5709 CYPRESSWOOD LANE, MCKINNEY, TX 75071

Dogwood

This brochure is for general informational purposes and is to be used as a guide only. Changes may be made during the development process and floorplans, dimensions, fixtures, fittings, finishes and specifications are subject to change without notice. Window placement, balcony configuration, wardrobe sizes and living areas may vary slightly within each plan type. EQUAL HOUSING OPPORTUNITY