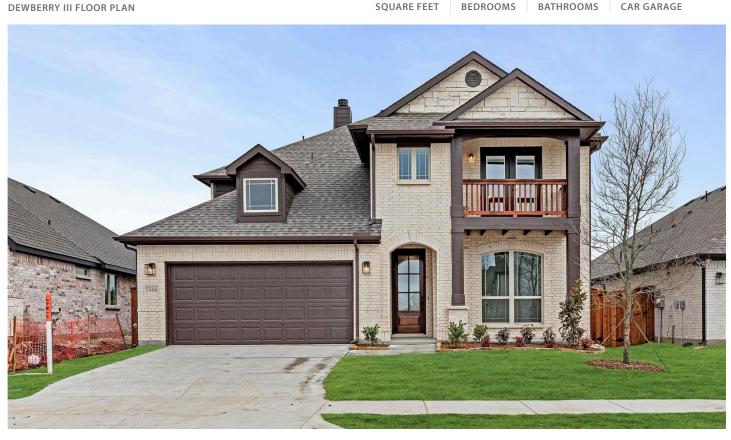

## 5566 Cypresswood Lane

MCKINNEY, TX 75071
WILLOW WOOD CLASSIC 50

PRICED AT \$690,128 \$639,900

3261 SQUARE FEET

**5**BEDROOMS

3.5
BATHROOMS

**2** CAR GARAGE

5 bedrooms, 3 full baths, a powder bath, a Game Room, and an Extended Covered Back Patio await in this beloved two-story plan! The upgraded brick exterior leads into the inviting foyer, where French doors lead into a bright Study (or use as a formal dining room) and an exposed iron staircase sits just beyond. The Kitchen features modern pure white cabinets with a trash can pull-out and is open to the Family Room. Eye-catching, Tile-to-Ceiling Fireplace sits await colder winter nights but always provide a beautiful vision. Enjoy the Deluxe Kitchen with an incredible walk-in pantry, built-in SS appliances with storage drawers under the cooktop, a lovely wood vent hood, and sparkling quartz surfaces. The common areas are adorned by engineered wood flooring, while upgraded carpet and tile can be found throughout. The Primary Suite boasts a garden tub, a separate shower, dual sinks, and a spacious walk-in closet. Upstairs holds the Game Room and 4 secondary bedrooms, with 2 sharing a Jack and Jill bath. Additional features include an 8' 6-Lite Front Door, a bricked front porch, gutters, window seats, and a practical mud room with an upstairs laundry for added convenience. Visit Willow Wood!