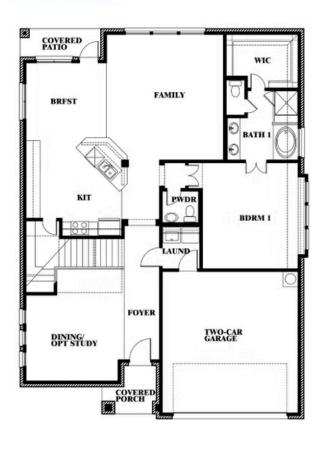

## **Dewberry III**

**OPT JACK & JILL BATH AT BEDROOM 2 & 5** 

## **WILLOW WOOD CLASSIC 50**

5709 CYPRESSWOOD LANE, MCKINNEY, TX 75071

## Dewberry III Opt. Jack & Jill Bath at Bedroom 2 & 5

This brochure is for general informational purposes and is to be used as a guide only. Changes may be made during the development process and floorplans, dimensions, fixtures, fittings, finishes and specifications are subject to change without notice. Window placement, balcony configuration, wardrobe sizes and living areas may vary slightly within each plan type. EQUAL HOUSING OPPORTUNITY