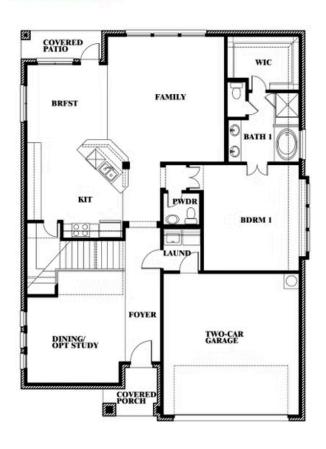

## **Dewberry III**

**DEWBERRY III FLOOR PLAN** 

## **WILLOW WOOD CLASSIC 50**

5709 CYPRESSWOOD LANE, MCKINNEY, TX 75071