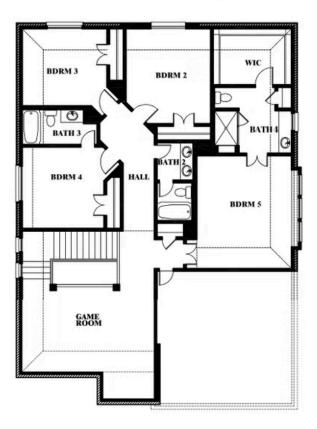

## **Dewberry III**

**OPT JACK & JILL BATH AT BEDROOM 2 & 5** 

## **WILLOW WOOD CLASSIC 50**

5709 CYPRESSWOOD LANE, MCKINNEY, TX 75071

## Dewberry III Opt. Jack & Jill Bath at Bedroom 2 & 5

This brochure is for general informational purposes and is to be used as a guide only. Changes may be made during the development process and floorplans, dimensions, fixtures, fittings, finishes and specifications are subject to change without notice. Window placement, balcony configuration, wardrobe sizes and living areas may vary slightly within each plan type. EQUAL HOUSING OPPORTUNITY