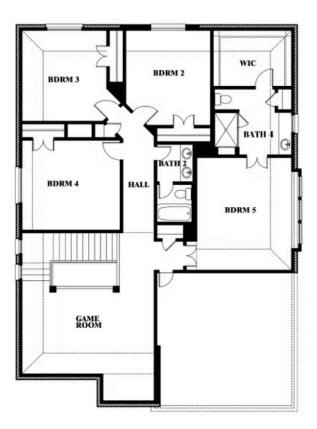

## **Dewberry III**

**OPT JACK & JILL BATH AT BEDROOM 2 & 5** 

## **WILLOW WOOD CLASSIC 50**

5709 CYPRESSWOOD LANE, MCKINNEY, TX 75071

## Dewberry III Opt. Jack & Jill Bath at Bedroom 2 & 5

This brochure is for general informational purposes and is to be used as a guide only. Changes may be made during the development process and floorplans, dimensions, fixtures, fittings, finishes and specifications are subject to change without notice. Window placement, balcony configuration, wardrobe sizes and living areas may vary slightly within each plan type. EQUAL HOUSING OPPORTUNITY