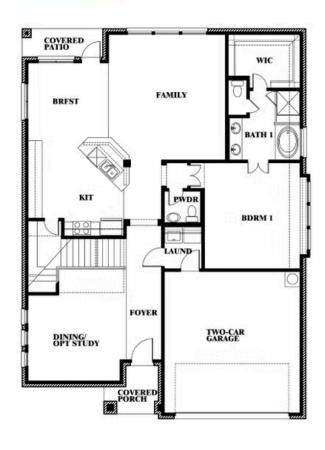

## **Dewberry III**

**DEWBERRY III FLOOR PLAN** 

## **WILLOW WOOD CLASSIC 50**

5709 CYPRESSWOOD LANE, MCKINNEY, TX 75071

## Dewberry III

This brochure is for general informational purposes and is to be used as a guide only. Changes may be made during the development process and floor plans, dimensions, fixtures, fittings, finishes and specifications are subject to change without notice. Window placement, balcony configuration, wardrobe sizes and living areas may vary slightly within each plan type. EQUAL HOUSING OPPORTUNITY.