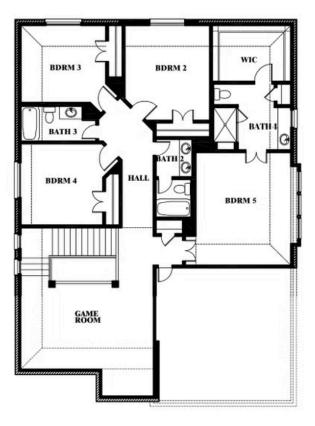

## **Dewberry III**

**DEWBERRY III FLOOR PLAN** 

## **WILLOW WOOD CLASSIC 50**

5709 CYPRESSWOOD LANE, MCKINNEY, TX 75071

## Dewberry III

This brochure is for general informational purposes and is to be used as a guide only. Changes may be made during the development process and floor plans, dimensions, fixtures, fittings, finishes and specifications are subject to change without notice. Window placement, balcony configuration, wardrobe sizes and living areas may vary slightly within each plan type. EQUAL HOUSING OPPORTUNITY.