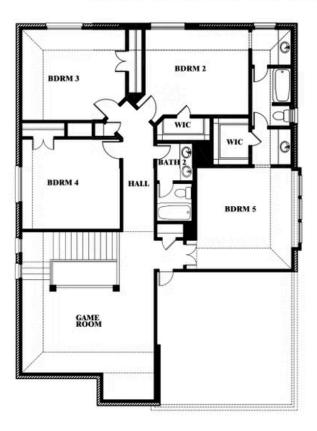

## **Dewberry III**

**DEWBERRY III FLOOR PLAN** 

## **WILLOW WOOD CLASSIC 50**

5709 CYPRESSWOOD LANE, MCKINNEY, TX 75071