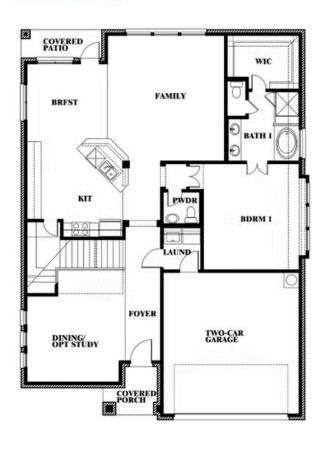

## **Dewberry III**

**OPT BATH 3 ENSUITE** 

## **WILLOW WOOD CLASSIC 50**

5709 CYPRESSWOOD LANE, MCKINNEY, TX 75071

Dewberry III Opt. Bath 3 Ensuite

This brochure is for general informational purposes and is to be used as a guide only. Changes may be made during the development process and floorplans, dimensions, fixtures, fittings, finishes and specifications are subject to change without notice. Window placement, balcony configuration, wardrobe sizes and living areas may vary slightly within each plan type. EQUAL HOUSING OPPORTUNITY