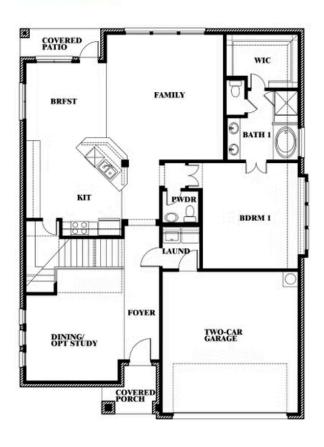

# **Dewberry II**

CLASSIC SERIES

WILLOW WOOD CLASSIC 50

5709 CYPRESSWOOD LANE, MCKINNEY, TX 75071

**HOMES FROM** 

\$585,990

3,026 SOUARE FEET

BEDROOMS

2.5 BATHROOMS 2

Doug Verona

CELL: (214) 675-0666 SALES OFFICE: (972) 919-0233

## **Dewberry II**

### **WILLOW WOOD CLASSIC 50**

5709 CYPRESSWOOD LANE, MCKINNEY, TX 75071