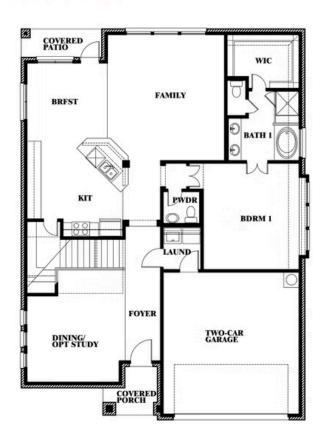

### Dewberry II

This brochure is for general informational purposes and is to be used as a guide only. Changes may be made during the development process and floorplans, dimensions, fixtures, fittings, finishes and specifications are subject to change without notice. Window placement, balcony configuration, wardrobe sizes and living areas may vary slightly within each plan type. EQUAL HOUSING OPPORTUNITY

### **WILLOW WOOD CLASSIC 50**

5709 CYPRESSWOOD LANE, MCKINNEY, TX 75071

Dewberry II Opt. Bath 3

This brochure is for general informational purposes and is to be used as a guide only. Changes may be made during the development process and floorplans, dimensions, fixtures, fittings, finishes and specifications are subject to change without notice. Window placement, balcony configuration, wardrobe sizes and living areas may vary slightly within each plan type. EQUAL HOUSING OPPORTUNITY