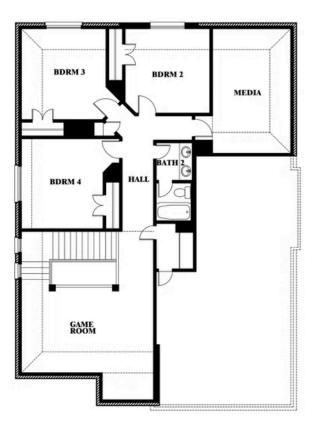

### **WILLOW WOOD CLASSIC 50**

5709 CYPRESSWOOD LANE, MCKINNEY, TX 75071

Dewberry II Opt. Bath 3

This brochure is for general informational purposes and is to be used as a guide only. Changes may be made during the development process and floorplans, dimensions, fixtures, fittings, finishes and specifications are subject to change without notice. Window placement, balcony configuration, wardrobe sizes and living areas may vary slightly within each plan type. EQUAL HOUSING OPPORTUNITY

### WILLOW WOOD CLASSIC 50

5709 CYPRESSWOOD LANE, MCKINNEY, TX 75071

Dewberry II Opt. Bath 3 Ensuite

This brochure is for general informational purposes and is to be used as a guide only. Changes may be made during the development process and floor plans, dimensions, fixtures, fittings, finishes and specifications are subject to change without notice. Window placement, balcony configuration, wardrobe sizes and living areas may vary slightly within each plan type. EQUAL HOUSING OPPORTUNITY.