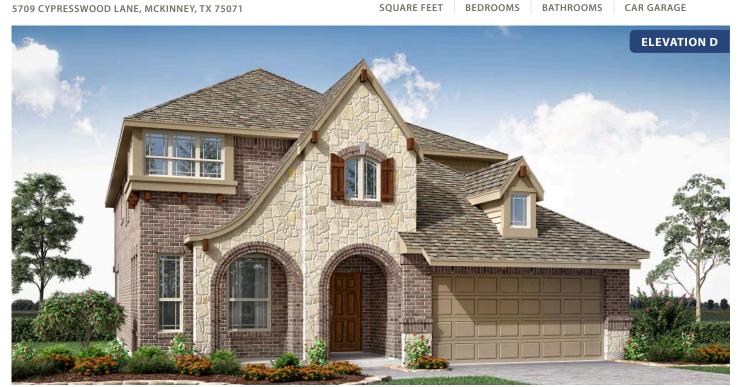

# **Dewberry II**

CLASSIC SERIES

WILLOW WOOD CLASSIC 50

5709 CYPRESSWOOD LANE, MCKINNEY, TX 75071

**HOMES FROM** 

\$585,990

3,026 SOUARE FEET

BEDROOMS

### **WILLOW WOOD CLASSIC 50**

5709 CYPRESSWOOD LANE, MCKINNEY, TX 75071

### **WILLOW WOOD CLASSIC 50**

5709 CYPRESSWOOD LANE, MCKINNEY, TX 75071

Dewberry II Opt. Bath 3

This brochure is for general informational purposes and is to be used as a guide only. Changes may be made during the development process and floorplans, dimensions, fixtures, fittings, finishes and specifications are subject to change without notice. Window placement, balcony configuration, wardrobe sizes and living areas may vary slightly within each plan type. EQUAL HOUSING OPPORTUNITY

### WILLOW WOOD CLASSIC 50

5709 CYPRESSWOOD LANE, MCKINNEY, TX 75071

Dewberry II Opt. Bath 3 Ensuite

This brochure is for general informational purposes and is to be used as a guide only. Changes may be made during the development process and floor plans, dimensions, fixtures, fittings, finishes and specifications are subject to change without notice. Window placement, balcony configuration, wardrobe sizes and living areas may vary slightly within each plan type. EQUAL HOUSING OPPORTUNITY.