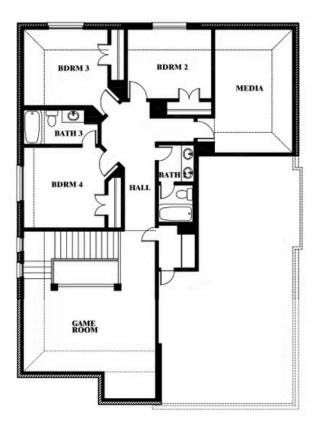

## Dewberry II

### WILLOW WOOD CLASSIC 50

5709 CYPRESSWOOD LANE, MCKINNEY, TX 75071

Dewberry II Opt. Bath 3 Ensuite

This brochure is for general informational purposes and is to be used as a guide only. Changes may be made during the development process and floor plans, dimensions, fixtures, fittings, finishes and specifications are subject to change without notice. Window placement, balcony configuration, wardrobe sizes and living areas may vary slightly within each plan type. EQUAL HOUSING OPPORTUNITY.