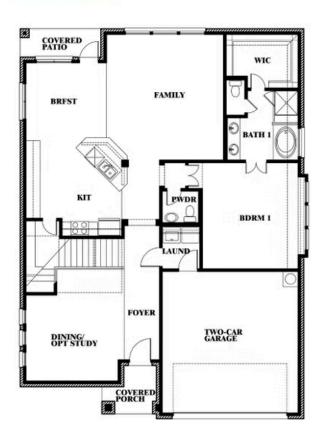

## **Dewberry II**

### **WILLOW WOOD CLASSIC 50**

5709 CYPRESSWOOD LANE, MCKINNEY, TX 75071

Dewberry II Opt. Bath 3

This brochure is for general informational purposes and is to be used as a guide only. Changes may be made during the development process and floorplans, dimensions, fixtures, fittings, finishes and specifications are subject to change without notice. Window placement, balcony configuration, wardrobe sizes and living areas may vary slightly within each plan type. EQUAL HOUSING OPPORTUNITY