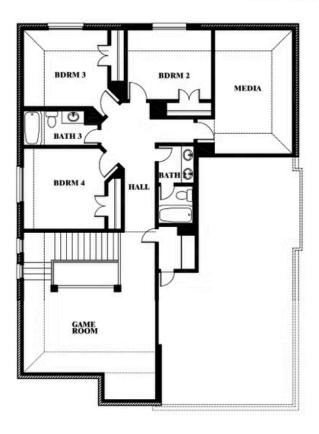

# **Dewberry II**

CLASSIC SERIES

WILLOW WOOD CLASSIC 50

5709 CYPRESSWOOD LANE, MCKINNEY, TX 75071

**HOMES FROM** 

\$585,990

3,026 SOUARE FEET

BEDROOMS

2.5 BATHROOMS 2

Doug Verona

CELL: (214) 675-0666 SALES OFFICE: (972) 919-0233

## **Dewberry II**

### **WILLOW WOOD CLASSIC 50**

5709 CYPRESSWOOD LANE, MCKINNEY, TX 75071