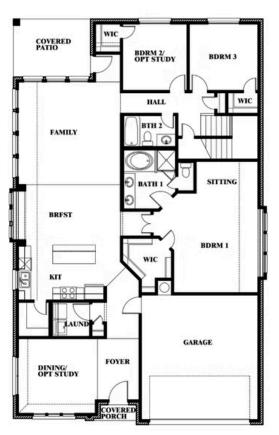

### **COMMUNITY SALES MANAGER**

Doug Verona

CELL: (214) 675-0666 SALES OFFICE: (972) 919-0233

# **Cypress II**

**CLASSIC SERIES** 

**WILLOW WOOD CLASSIC 50** 

5709 CYPRESSWOOD LANE, MCKINNEY, TX 75071

**HOMES FROM** 

\$533,990

**2,454** SOUARE FEET

# BEDROOMS 3.0 BATHROOMS

2

CAR GARAGE















### **COMMUNITY SALES MANAGER**

Doug Verona

CELL: (214) 675-0666 SALES OFFICE: (972) 919-0233

## **Cypress II**

### **WILLOW WOOD CLASSIC 50**

5709 CYPRESSWOOD LANE, MCKINNEY, TX 75071



### Cypress II





This brochure is for general informational purposes and is to be used as a guide only. Changes may be made during the development process and floorplans, dimensions, fixtures, fittings, finishes and specifications are subject to change without notice. Window placement, balcony configuration, wardrobe sizes and living areas may vary slightly within each plan type. EQUAL HOUSING OPPORTUNITY