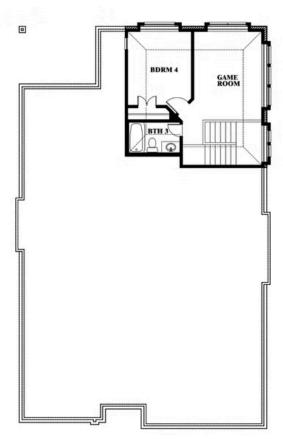

# **Cypress II**

**CLASSIC SERIES** 

**WILLOW WOOD CLASSIC 50** 

5709 CYPRESSWOOD LANE, MCKINNEY, TX 75071

**HOMES FROM** 

\$533,990

**2,454** SOUARE FEET

# BEDROOMS 3.0 BATHROOMS

2

CAR GARAGE

### **WILLOW WOOD CLASSIC 50**

5709 CYPRESSWOOD LANE, MCKINNEY, TX 75071