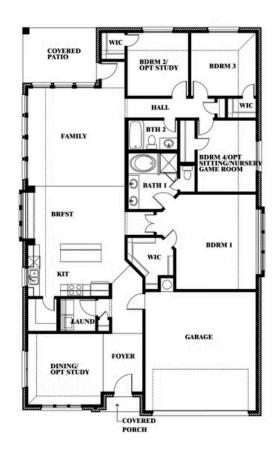

## **Cypress**

**CLASSIC SERIES** 

**WILLOW WOOD CLASSIC 50** 

5709 CYPRESSWOOD LANE, MCKINNEY, TX 75071

**HOMES FROM** 

\$498,990

2,038 SOUARE FEET

# BEDROOMS 2.0
BATHROOMS

2

CAR GARAGE

**Cypress** 

## **WILLOW WOOD CLASSIC 50**

5709 CYPRESSWOOD LANE, MCKINNEY, TX 75071

Cypress

This brochure is for general informational purposes and is to be used as a guide only. Changes may be made during the development process and floorplans, dimensions, fixtures, fittings, finishes and specifications are subject to change without notice. Window placement, balcony configuration, wardrobe sizes and living areas may vary slightly within each plan type. EQUAL HOUSING OPPORTUNITY