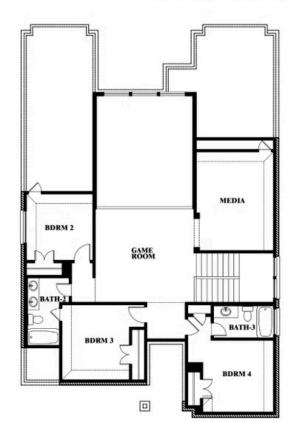

## 4009 Attwater St

MCKINNEY, TX 75071
PAINTED TREE

2838 SOUARE FEET

**4**BEDROOMS

**3.5** BATHROOMS

2 CAR GARAGE

The Classic Series Violet IV floor plan is a two-story home with four bedrooms and three and a half bathrooms. Features of this plan include a formal dining room, covered porch, large family room, study, open kitchen with custom cabinets and island, primary suite with an ensuite bathroom and a walk-in closet, an upstairs game room, and media room. Contact us or visit our model home for more information about building this plan.

## 4009 Attwater St

MCKINNEY, TX 75071

**VIOLET IV FLOOR PLAN** 

VIOLET IV FLOOR PLAN WITH OPTIONAL BEDROOM AT STUDY

Violet IV Opt. Bed 5 & Bath 4 at Study

This brochure is for general informational purposes and is to be used as a guide only. Changes may be made during the development process and floorplans, dimensions, fixtures, fittings, finishes and specifications are subject to change without notice. Window placement, balcony configuration, wardrobe sizes and living areas may vary slightly within each plan type. EQUAL HOUSING OPPORTUNITY