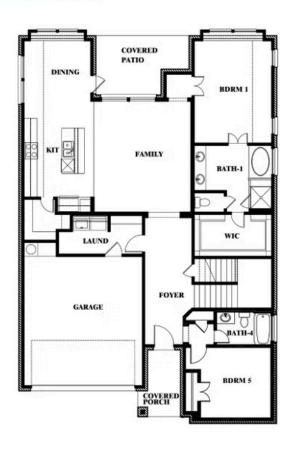

## 4009 Attwater St

MCKINNEY, TX 75071
PAINTED TREE

2838 SOUARE FEET

**4**BEDROOMS

**3.5** BATHROOMS

2 CAR GARAGE

The Classic Series Violet IV floor plan is a two-story home with four bedrooms and three and a half bathrooms. Features of this plan include a formal dining room, covered porch, large family room, study, open kitchen with custom cabinets and island, primary suite with an ensuite bathroom and a walk-in closet, an upstairs game room, and media room. Contact us or visit our model home for more information about building this plan.

## 4009 Attwater St

MCKINNEY, TX 75071

**VIOLET IV FLOOR PLAN** 

VIOLET IV FLOOR PLAN WITH OPTIONAL BEDROOM AT STUDY

Violet IV Opt. Bed 5 & Bath 4 at Study

This brochure is for general informational purposes and is to be used as a guide only. Changes may be made during the development process and floorplans, dimensions, fixtures, fittings, finishes and specifications are subject to change without notice. Window placement, balcony configuration, wardrobe sizes and living areas may vary slightly within each plan type. EQUAL HOUSING OPPORTUNITY