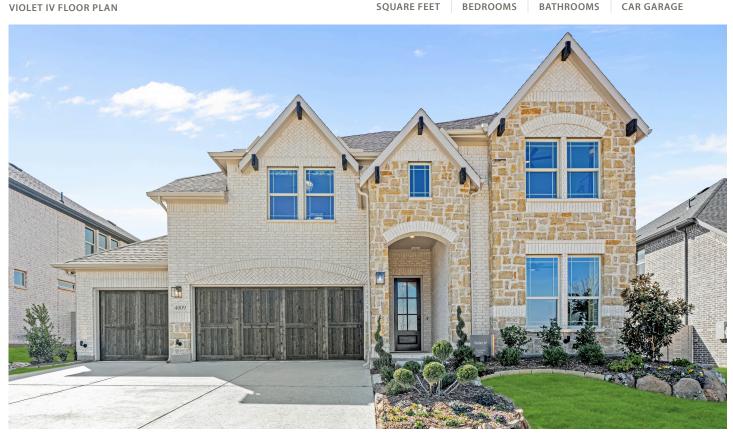

## 4009 Attwater St

MCKINNEY, TX 75071
PAINTED TREE

2838 SOUARE FEET

**4**BEDROOMS

**3.5** BATHROOMS

2 CAR GARAGE

The Classic Series Violet IV floor plan is a two-story home with four bedrooms and three and a half bathrooms. Features of this plan include a formal dining room, covered porch, large family room, study, open kitchen with custom cabinets and island, primary suite with an ensuite bathroom and a walk-in closet, an upstairs game room, and media room. Contact us or visit our model home for more information about building this plan.