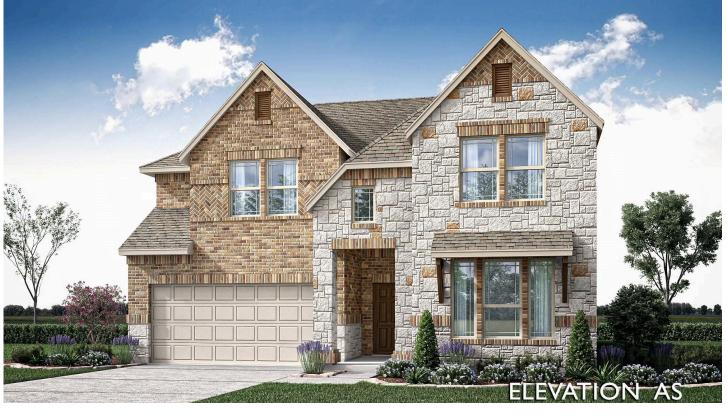

PRICED AT

\$749,474

The breathtaking Violet IV plan from Bloomfield exudes beauty and thoughtful design, showcasing an elegant stone and brick elevation with a striking 8' front door that sets the tone for its sophistication. Inside, the Family Room captivates with soaring vaulted ceilings and a B-vent tile-to-ceiling fireplace, creating a warm and inviting focal point, while engineered wood floors lend timeless elegance to the downstairs common areas. The Kitchen combines style and functionality, featuring modern white cabinets, gleaming Quartz countertops, and a mosaic backsplash that enhances its contemporary appeal, alongside built-in stainless steel appliances. The deep garage offers ample space for vehicles or storage, while the tankless water heater ensures energy efficiency. Cozy window seats throughout provide charming touches, and the covered patio beckons for outdoor enjoyment. Perfectly positioned on an interior lot, this home also offers access to unmatched community amenities, including trails, a playground, a pool, fishing opportunities, and so much more, making it an idyllic retreat that perfectly balances luxury and comfort. Visit today!