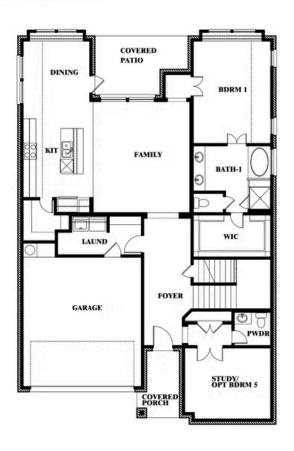

# 4009 Attwater St

MCKINNEY, TX 75071
PAINTED TREE

VIOLET IV FLOOR PLAN

2838 SOUARE FEET

**4**BEDROOMS

3.5
BATHROOMS

**Z** CAR GARAGE

The Classic Series Violet IV floor plan is a two-story home with four bedrooms and three and a half bathrooms. Features of this plan include a formal dining room, covered porch, large family room, study, open kitchen with custom cabinets and island, primary suite with an ensuite bathroom and a walk-in closet, an upstairs game room, and media room. Contact us or visit our model home for more information about building this plan.

#### **COMMUNITY SALES MANAGER**

Francis Carrasco

CELL: (469) 215-3273 SALES OFFICE: (817) 953-3513

VIOLET IV FLOOR PLAN

VIOLET IV FLOOR PLAN