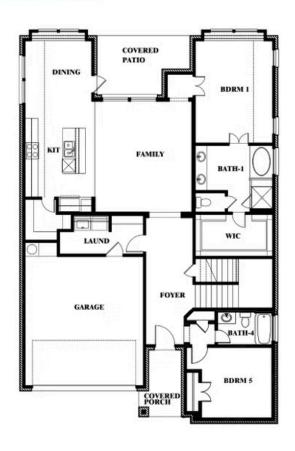

### 4009 Attwater St

MCKINNEY, TX 75071

**VIOLET IV FLOOR PLAN** 

VIOLET IV FLOOR PLAN WITH OPTIONAL BEDROOM AT STUDY

Violet IV Opt. Bed 5 & Bath 4 at Study

This brochure is for general informational purposes and is to be used as a guide only. Changes may be made during the development process and floorplans, dimensions, fixtures, fittings, finishes and specifications are subject to change without notice. Window placement, balcony configuration, wardrobe sizes and living areas may vary slightly within each plan type. EQUAL HOUSING OPPORTUNITY