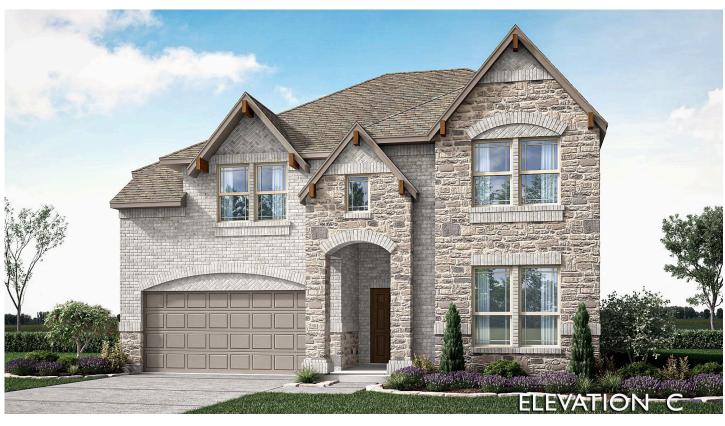

# 4009 Attwater St

MCKINNEY, TX 75071
PAINTED TREE

VIOLET IV FLOOR PLAN

2838 SOUARE FEET

**4**BEDROOMS

3.5
BATHROOMS

**Z** CAR GARAGE

The Classic Series Violet IV floor plan is a two-story home with four bedrooms and three and a half bathrooms. Features of this plan include a formal dining room, covered porch, large family room, study, open kitchen with custom cabinets and island, primary suite with an ensuite bathroom and a walk-in closet, an upstairs game room, and media room. Contact us or visit our model home for more information about building this plan.