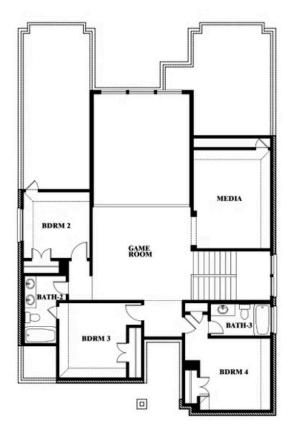

# 4009 Attwater St

MCKINNEY, TX 75071
PAINTED TREE

VIOLET IV FLOOR PLAN

2838 SOUARE FEET

**4**BEDROOMS

3.5
BATHROOMS

**Z** CAR GARAGE

The Classic Series Violet IV floor plan is a two-story home with four bedrooms and three and a half bathrooms. Features of this plan include a formal dining room, covered porch, large family room, study, open kitchen with custom cabinets and island, primary suite with an ensuite bathroom and a walk-in closet, an upstairs game room, and media room. Contact us or visit our model home for more information about building this plan.