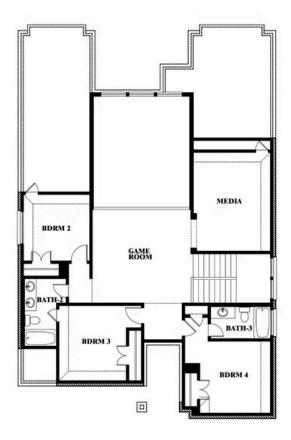

# 4009 Attwater St

MCKINNEY, TX 75071
PAINTED TREE

VIOLET IV FLOOR PLAN

2838 SOUARE FEET

**4**BEDROOMS

3.5
BATHROOMS

**Z** CAR GARAGE

The Classic Series Violet IV floor plan is a two-story home with four bedrooms and three and a half bathrooms. Features of this plan include a formal dining room, covered porch, large family room, study, open kitchen with custom cabinets and island, primary suite with an ensuite bathroom and a walk-in closet, an upstairs game room, and media room. Contact us or visit our model home for more information about building this plan.

#### **COMMUNITY SALES MANAGER**

Francis Carrasco

CELL: (469) 215-3273 SALES OFFICE: (817) 953-3513

VIOLET IV FLOOR PLAN

VIOLET IV FLOOR PLAN