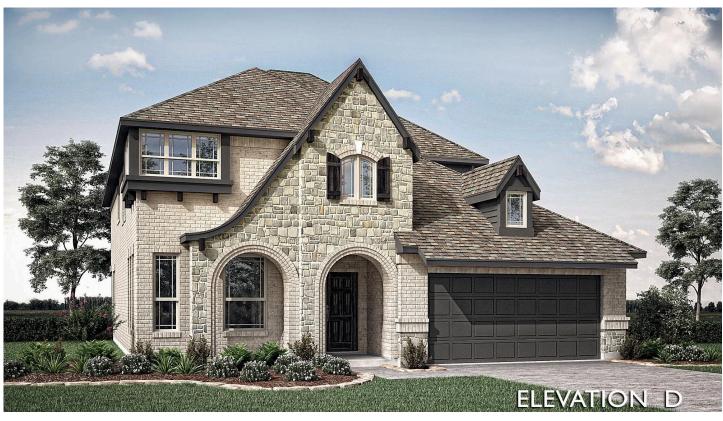

## 3924 Clingsman Way

MCKINNEY, TX 75071
PAINTED TREE

\$779,463

3261 SOUARE FEET

**5** BEDROOMS **3.5** BATHROOMS

**2** CAR GARAGE

Welcome to Bloomfield's Dewberry III floor plan, a stunning two-story home with 5 spacious bedrooms, 3.5 baths, and a 2-car garage. Its striking curb appeal combines a beautiful stone and brick elevation with a fully bricked covered porch and an upgraded 8' glass front door. Inside, the bright foyer opens to a Study with dual doors and a staircase featuring sleek horizontal railing, leading to the Game Room and an upstairs laundry room for added convenience. The Family Room, enhanced by engineered wood floors in common areas, large windows, and a tile-to-ceiling fireplace, offers a timeless yet inviting ambiance. The Deluxe Kitchen boasts white cabinets, a massive island, Quartz countertops, pot and pan drawers, a wood vent hood, and a large pantry for ample storage. The Primary Suite on the main level provides a private retreat with a spacious walk-in closet and a garden bath with a separate shower, while the upstairs features large secondary bedrooms, including a Jack and Jill bath, and a tech center for additional functionality. The mud room with a drip-dry area ensures practicality, while the extended covered patio overlooks the interior lot, making outdoor gatherings a delight. Additional features like a tankless water heater and gutters complete this thoughtfully designed home. Visit our model home in Painted Tree to experience it today!