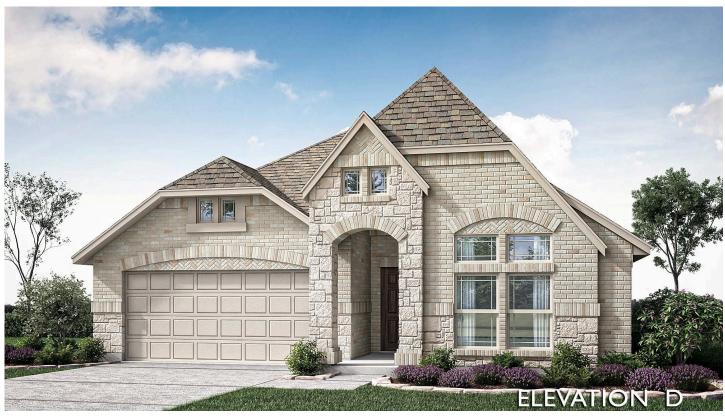

## 3920 Clingsman Way

MCKINNEY, TX 75071
PAINTED TREE

\$680,542

2098 SOUARE FEET

4 BEDROOMS 3.0 BATHROOMS

2 CAR GARAGE

Effortless single-story living awaits in this Jasmine plan, where charm meets modern convenience. The timeless brick and stone elevation is complemented by a bricked front porch and an upgraded 8' glass front door, creating a welcoming entryway. Inside, the Deluxe Kitchen dazzles with Level 4 Quartz countertops and engineered wood floors that flow seamlessly through the common areas, enhancing both style and durability. The spacious Family Room boasts a stunning tile-to-ceiling fireplace, while the Owner's Retreat pampers with its dual sinks, separate tub and shower, and a walk-in closet. A covered patio offers a perfect spot to relax outdoors, while the interior lot ensures a serene setting. Additional highlights include a tankless water heater, cedar garage doors, a 2-car deep garage, and thoughtfully added upper cabinets in the laundry room, blending functionality with sophistication. Visit Bloomfield at Painted Tree today and experience this exceptional home!