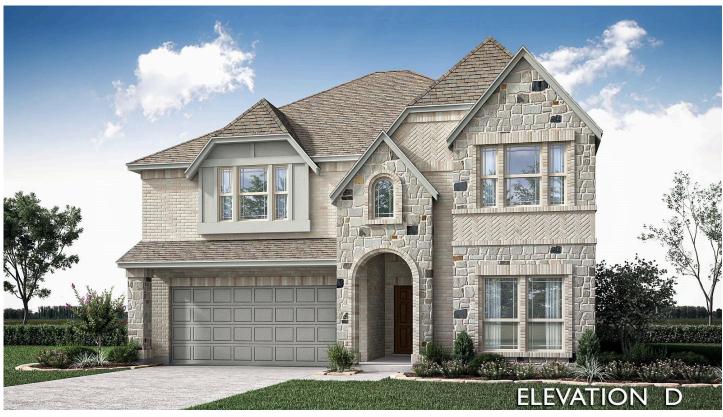

## 3912 Clingsman Way

MCKINNEY, TX 75071
PAINTED TREE

\$810,749

3558 SOUARE FEET

**5** BEDROOMS 4.0
BATHROOMS

**2** CAR GARAGE

Open-concept living seamlessly blends with sophisticated design in this impressive home, set on a desirable interior lot and featuring a fully bricked front porch and striking brick and stone elevation. With 5 bedrooms and 4 full baths, the layout includes a grand Family Room with soaring two-story ceilings and abundant natural light, complemented by horizontal railing that enhances the open feel. The first-floor Primary Suite offers a serene retreat with a garden tub, a separate shower, and a large walk-in closet that conveniently connects to the utility room, which is upgraded with upper cabinets. A big secondary bedroom is also located on the first floor, perfect for guests. The Deluxe Kitchen is a culinary haven with custom cabinets, elegant Quartz countertops, and top-of-the-line stainless steel appliances. Engineered Wood floors flow through the common areas, leading to practical features like excellent storage under the stairs, a large laundry room, and a 2-car Deep Garage with cedar doors. Upstairs, enjoy the spacious Game Room, adjoining Media Room, and generously sized secondary bedrooms. A tile-to-ceiling fireplace, an 8' Glass Front Door, and a tankless water heater further elevate this home's design and functionality. Contact or visit Bloomfield at Painted Tree today to learn more!