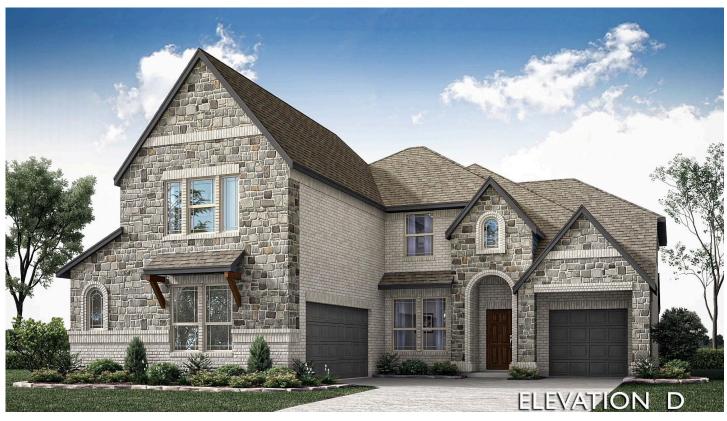

## **4001 Gervais Drive**

MCKINNEY, TX 75071

PAINTED TREE WOODLAND DISTRICT 60

SPRING CRESS II FLOOR PLAN

PRICED AT \$799,000

3480 SOUARE FEET

**5** BEDROOMS 4.0
BATHROOMS

2.5
CAR GARAGE

The Spring Cress II by Bloomfield exudes luxury, with its striking stone and brick facade, cedar garage doors, and a J-swing design complemented by a convenient mini garage off the front, perfect for additional storage. A custom 8' front door opens to reveal an interior brimming with model-quality upgrades, including engineered wood floors in common areas and vaulted ceilings that elevate the home's grandeur. The Family Room boasts a Direct Vent Tile-to-Ceiling Fireplace, creating a modern yet cozy ambiance, while the Deluxe Kitchen stands out with quartz countertops, a white farm sink, a mosaic backsplash, stainless steel appliances, pot and pan drawers, and a wood vent hood that combines style and practicality. Thoughtful additions like upper cabinets in the utility, window seats, gutters, and a tankless water heater enhance the home's appeal, while the Primary Suite and a secondary bedroom on the first floor provide ultimate convenience. Upstairs, the Game and Media rooms ensure endless entertainment. Visit Bloomfield at Painted Tree.