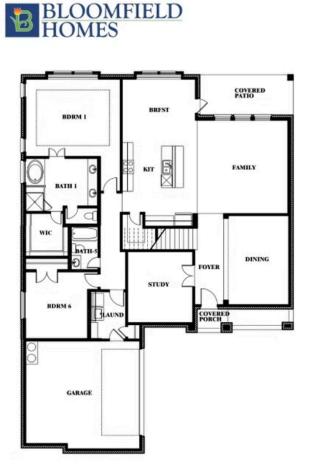

COMMUNITY SALES MANAGER

Francis Carrasco

CELL: (469) 215-3273 SALES OFFICE: (817) 953-3513

PAINTED TREE WOODLAND DISTRICT 60

4005 ATTWATER STREET, MCKINNEY, TX 75071

Spring Cress Opt. Bed 5 & Bath 4 at Dining

This brochure is for general informational purposes and is to be used as a guide only. Changes may be made during the development process and floorplans, dimensions, fixtures, fittings, finishes and specifications are subject to change without notice. Window placement, balcony configuration, wardrobe sizes and living areas may vary slightly within each plan type. EQUAL HOUSING OPPORTUNITY