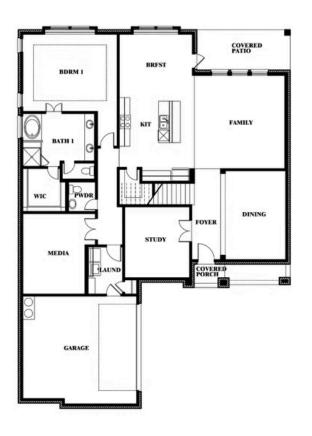

Francis Carrasco

CELL: (469) 215-3273 SALES OFFICE: (817) 953-3513

PAINTED TREE WOODLAND DISTRICT 60

4005 ATTWATER STREET, MCKINNEY, TX 75071

## BLOOMFIELD HOMES

Spring Cress

This brochure is for general informational purposes and is to be used as a guide only. Changes may be made during the development process and floorplans, dimensions, fixtures, fittings, finishes and specifications are subject to change without notice. Window placement, balcony configuration, wardrobe sizes and living areas may vary slightly within each plan type. EQUAL HOUSING OPPORTUNITY