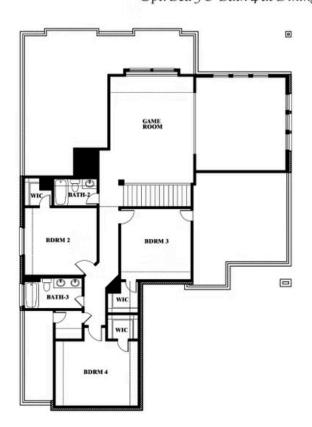

## **Spring Cress**

**CLASSIC SERIES** 

PAINTED TREE WOODLAND DISTRICT 60 4005 ATTWATER STREET, MCKINNEY, TX 75071 номез from \$744,990

3,518 4 SQUARE FEET BEDROOMS

**3.5** BATHROOMS **2** CAR GARAGE

COMMUNITY SALES MANAGER

Francis Carrasco

CELL: (469) 215-3273 SALES OFFICE: (817) 953-3513

PAINTED TREE WOODLAND DISTRICT 60

4005 ATTWATER STREET, MCKINNEY, TX 75071