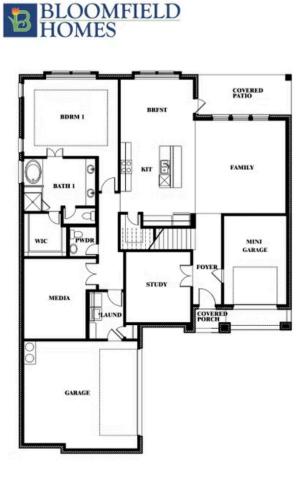

COMMUNITY SALES MANAGER

Francis Carrasco CELL: (469) 215-3273

SALES OFFICE: (817) 953-3513

PAINTED TREE WOODLAND DISTRICT 60

4005 ATTWATER STREET, MCKINNEY, TX 75071

Spring Cress Opt. Mini Garage at Dining

This brochure is for general informational purposes and is to be used as a guide only. Changes may be made during the development process and floorplans, dimensions, fixtures, fittings, finishes and specifications are subject to change without notice. Window placement, balcony configuration, wardrobe sizes and living areas may vary slightly within each plan type. EQUAL HOUSING OPPORTUNITY