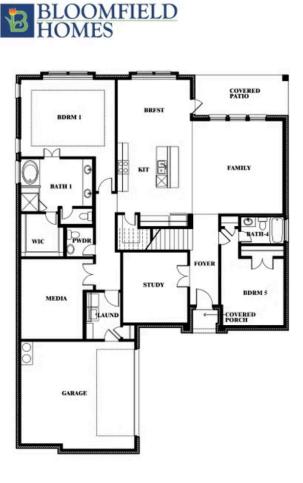

## **Spring Cress**

**CLASSIC SERIES** 

PAINTED TREE WOODLAND DISTRICT 60 4005 ATTWATER STREET, MCKINNEY, TX 75071 номез from \$744,990

3,518 4 SQUARE FEET BEDROOMS

**3.5** BATHROOMS **2** CAR GARAGE

COMMUNITY SALES MANAGER

Francis Carrasco

CELL: (469) 215-3273 SALES OFFICE: (817) 953-3513

PAINTED TREE WOODLAND DISTRICT 60

4005 ATTWATER STREET, MCKINNEY, TX 75071

COMMUNITY SALES MANAGER

Francis Carrasco

CELL: (469) 215-3273 SALES OFFICE: (817) 953-3513

PAINTED TREE WOODLAND DISTRICT 60

4005 ATTWATER STREET, MCKINNEY, TX 75071

Spring Cress Opt. Bed 6 & Bath 5 at Media