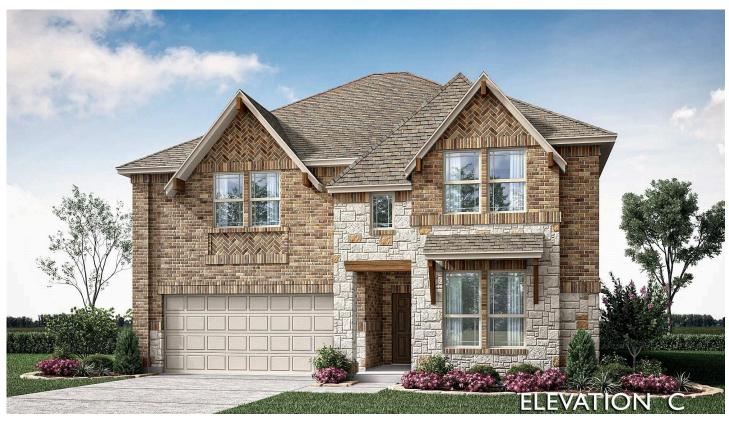

## 3905 Gervais Drive

MCKINNEY, TX 75071

PAINTED TREE WOODLAND DISTRICT 60

ROSE II FLOOR PLAN

PRICED AT \$883,937 \$826,000

3557 SOUARE FEET

**5** BEDROOMS 4.0
BATHROOMS

**3** CAR GARAGE

A magnificent two-story home offering 5 bedrooms and 4 baths, Bloomfield's Rose II plan blends luxurious living with thoughtful design. As you step through the striking 8' front door, the upgraded brick and stone elevation make an impressive first impression. The beautiful foyer leads into a spacious Family Room, where soaring two-story ceilings and a stunning Floor-to-Ceiling Fireplace create a breathtaking focal point. The sophisticated Study and two full baths downstairs enhance functionality, while engineered wood floors in common areas and upgraded tile throughout elevate the interiors. The Primary Suite is a serene retreat, featuring a spa-like ensuite, modern cabinets, and a walk-in closet connected to a laundry room with upper cabinets and a mud bench for added convenience. The Deluxe Kitchen boasts quartz countertops, a hexagon backsplash, and all-gas stainless steel appliances that blend style and practicality. Upstairs, the expansive Game Room and attached Media Room offer endless possibilities, complemented by charming window seats and vaulted ceilings. Thoughtful details like upgraded carpet, a tankless gas water heater, and a spacious 3-car garage add to the home's appeal, all perfectly situated on a desirable interior lot in Painted Tree. This home truly embodies elegance and comfort!