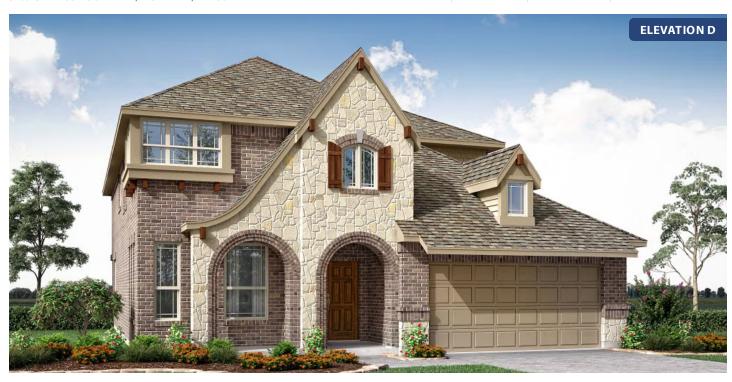

# **Dewberry II**

CLASSIC SERIES

#### PAINTED TREE WOODLAND DISTRICT 60

5709 CYPRESSWOOD LANE, MCKINNEY, TX 75071

**HOMES FROM** 

\$697,990

3,026 SOUARE FEET

4 BEDROOMS 2.5
BATHROOMS

2

CAR GARAGE

## **Dewberry II**

#### **PAINTED TREE WOODLAND DISTRICT 60**

5709 CYPRESSWOOD LANE, MCKINNEY, TX 75071