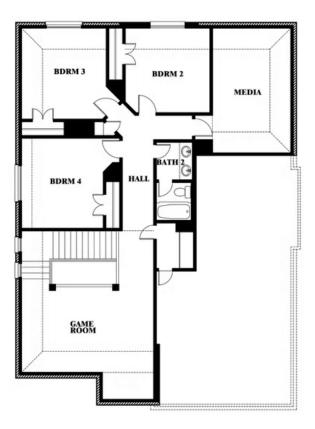

#### PAINTED TREE WOODLAND DISTRICT 60

5709 CYPRESSWOOD LANE, MCKINNEY, TX 75071

**HOMES FROM** 

\$697,990

3,026 SOUARE FEET

4 BEDROOMS 2.5
BATHROOMS

2

CAR GARAGE