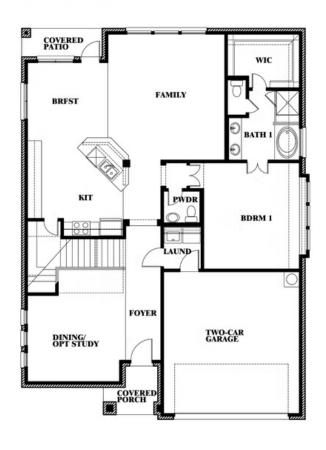

#### PAINTED TREE WOODLAND DISTRICT 60

5709 CYPRESSWOOD LANE, MCKINNEY, TX 75071

**HOMES FROM** 

\$697,990

3,026 SOUARE FEET

4 BEDROOMS 2.5
BATHROOMS

2

CAR GARAGE