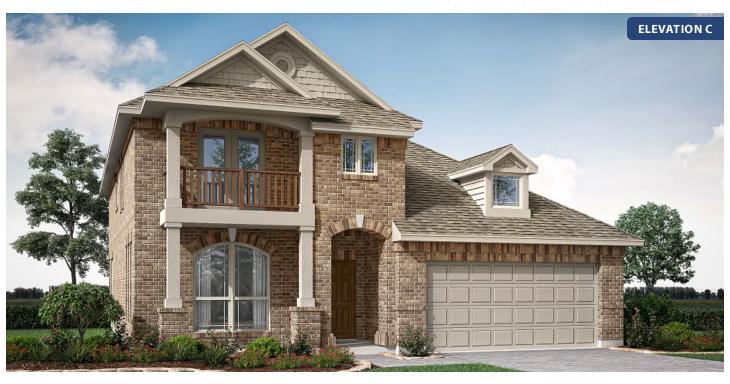

# **Dewberry**

CLASSIC SERIES

### **PAINTED TREE WOODLAND DISTRICT 60**

5709 CYPRESSWOOD LANE, MCKINNEY, TX 75071

**HOMES FROM** 

\$684,990

**2,820** SOUARE FEET

# BEDROOMS 2.5
BATHROOMS

2

CAR GARAGE