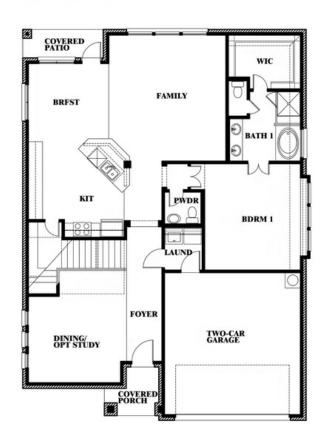

# **Dewberry**

CLASSIC SERIES

### **PAINTED TREE WOODLAND DISTRICT 60**

5709 CYPRESSWOOD LANE, MCKINNEY, TX 75071

**HOMES FROM** 

\$684,990

**2,820** SOUARE FEET

# BEDROOMS 2.5
BATHROOMS

2

CAR GARAGE